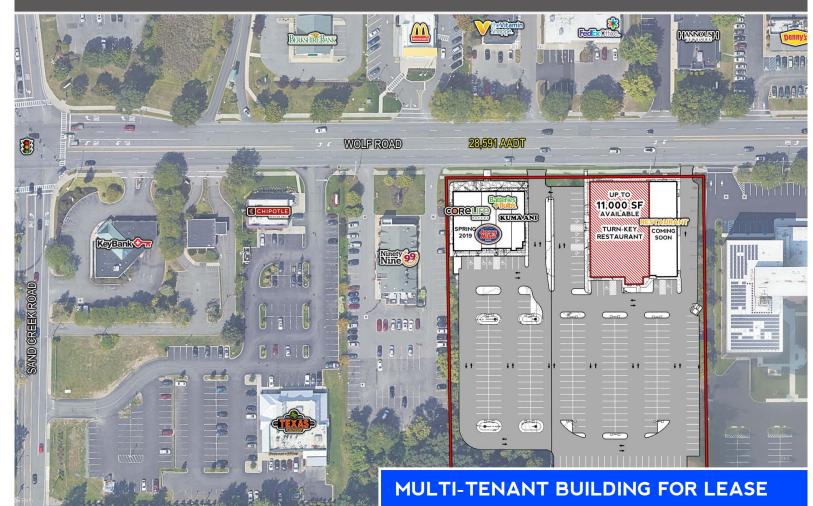

### **Key Features**

- » New Construction next door at 109 Wolf Road, now fully leased
- » Existing building at 111 Wolf Road to be subdivided
- » Site has quick highway access (I-87) at either end of Wolf Road
- » Strategically located in the retail epicenter of the Capital Region
- » Heavy traffic count of 28,591 AADT