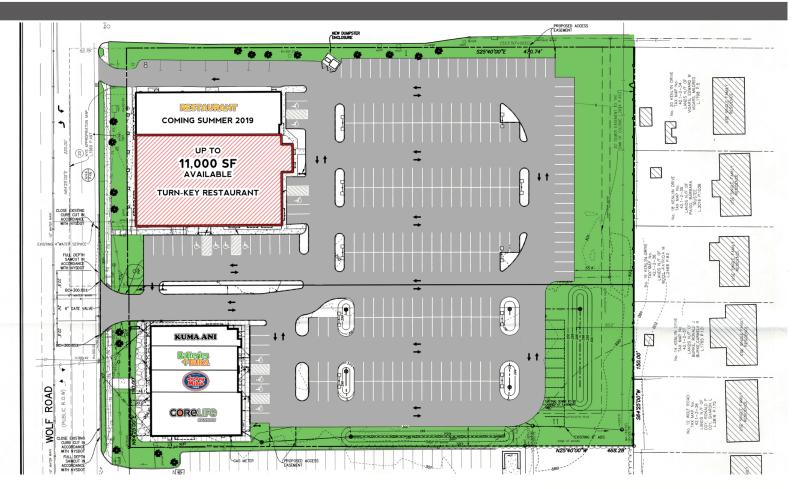

## Information

| Available Space  | Up to 11,000 SF  275 Spaces  Commercial Office Residential |  |
|------------------|------------------------------------------------------------|--|
| Combined Parking |                                                            |  |
| Zoning           |                                                            |  |
| Total GLA        | 25,400 SF                                                  |  |
| Price            | Call for Details                                           |  |

### **Key Features**

- » New Construction next door at 109 Wolf Road, now fully leased
- » Existing building at 111 Wolf Road to be subdivided
- » Site has quick highway access (I-87) at either end of Wolf Road
- » Strategically located in the retail epicenter of the Capital Region
- » Heavy traffic count of 28,591 AADT