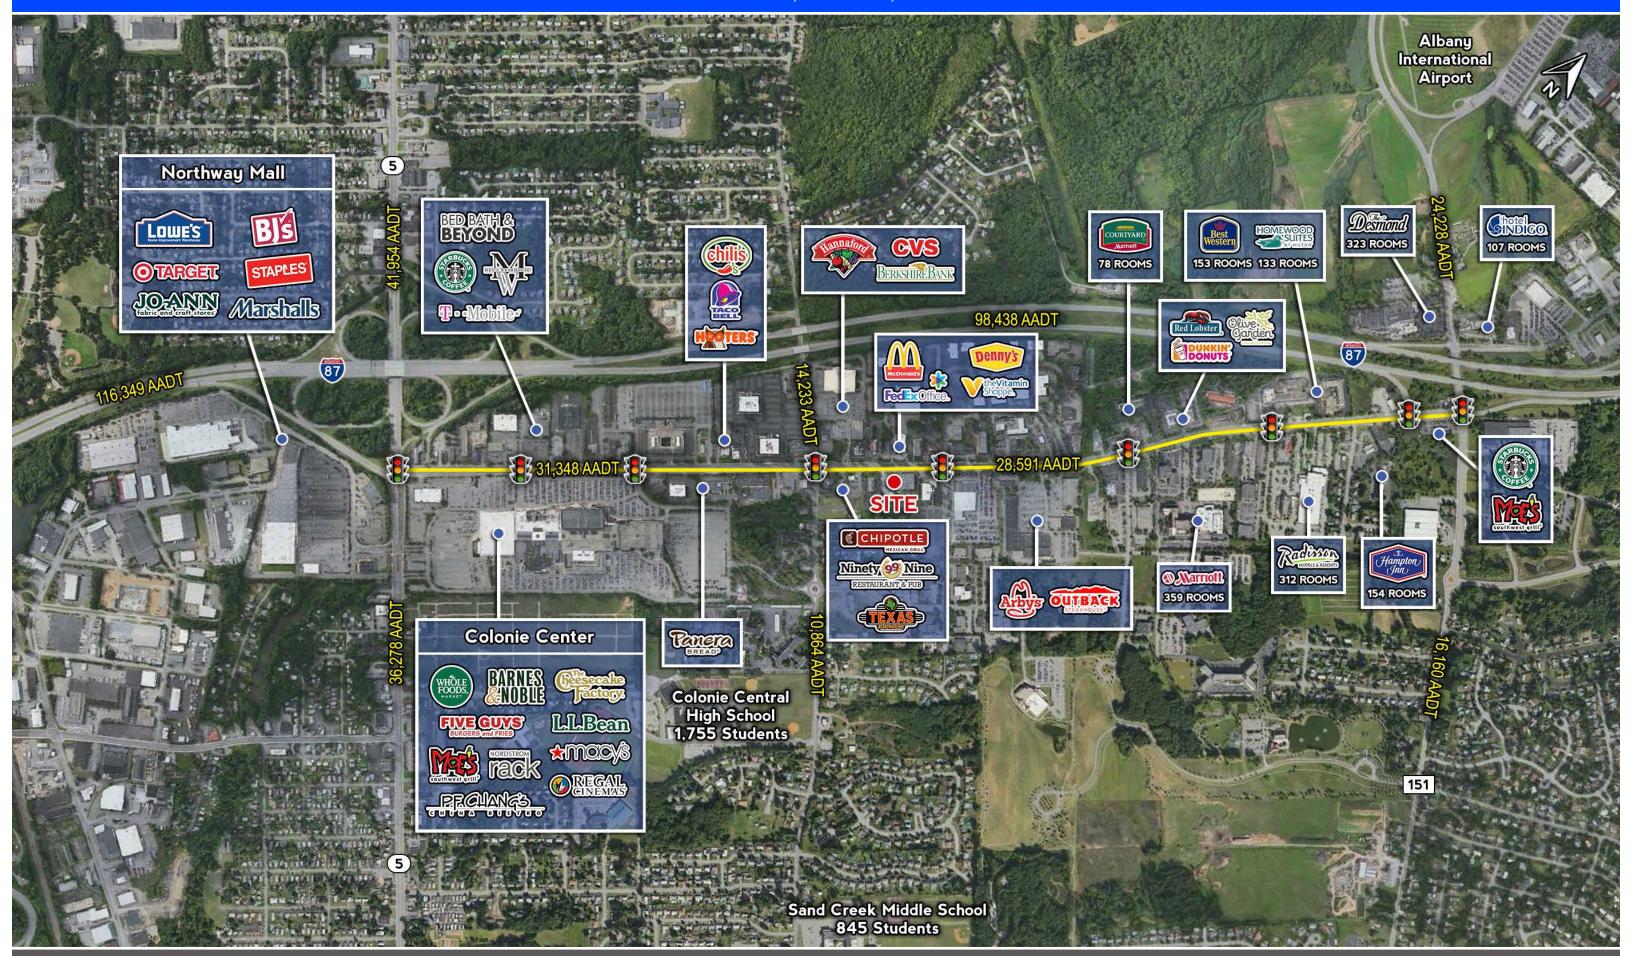

#### **Area Retailers**

### **Key Features**

- » New Construction next door at 109 Wolf Road, now fully leased
- » Existing building at 111 Wolf Road to be subdivided
- » Site has quick highway access (I-87) at either end of Wolf Road
- » Strategically located in the retail epicenter of the Capital Region
- » Heavy traffic count of 28,591 AADT