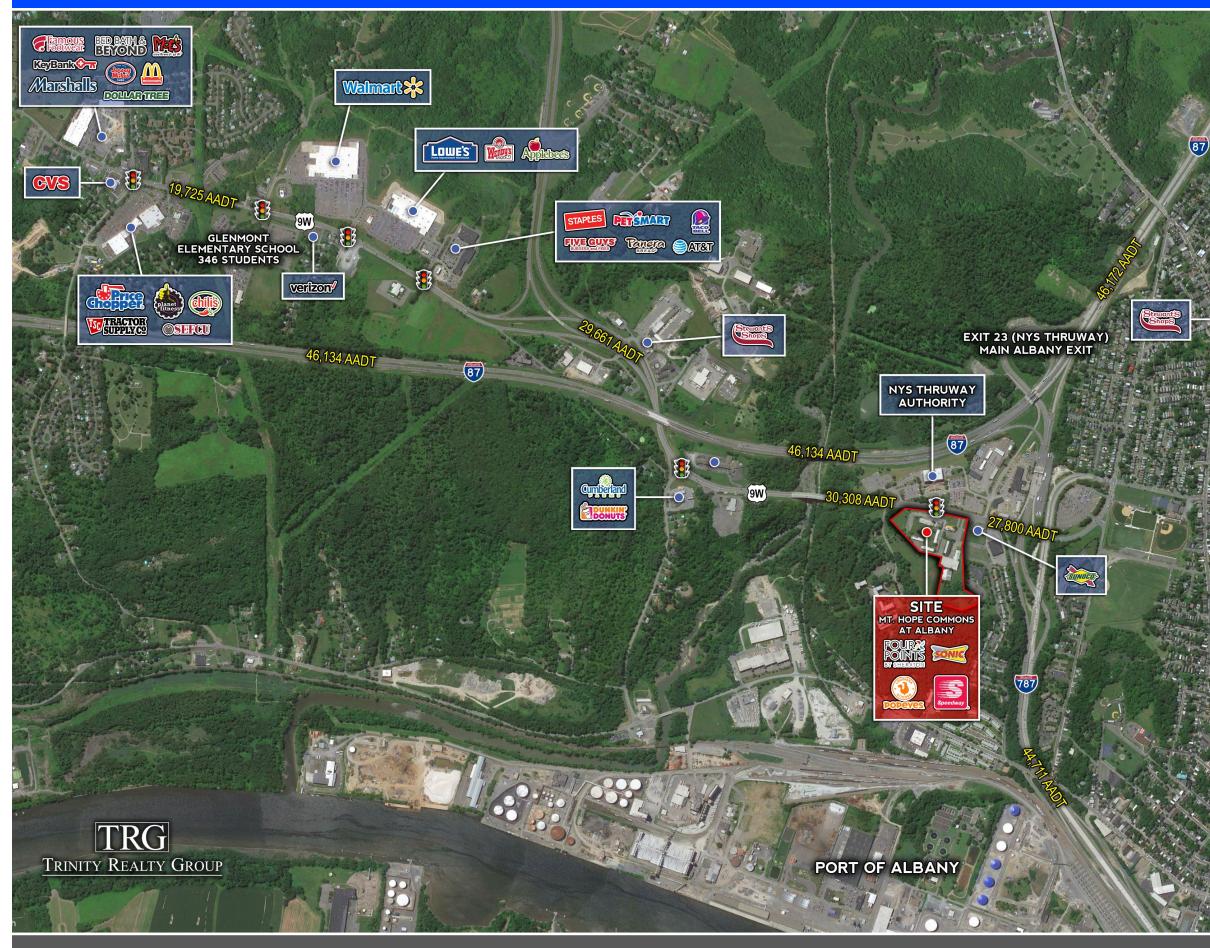

#### **Key Features**

- » Approximately 10 Acres in Total (Over 900' of Road Frontage)
- » Site is located just moments south of NYS Thruway Exit 23
- » Great visibility, full access signalized intersection Site is suited for any type of use
- » 4 Acre parcel or land available with flexible zoning
- » Heavy traffic count of 30,308 AADT

#### MT HOPE COMMONS AT ALBANY, 351 ROUTE 9W, ALBANY, NY 12209

Trinity Realty Group - trgcos.com 18 Computer Drive East, Ste 201, Albany, NY 12205

STEVEN & HARRIETT MYERS MIDDLE SCHOOL 670 STUDENTS

THE ALBANY ACADEMIES 800 STUDENTS

> ALBANY COLLEGE OF PHARMACY 1,500 STUDENTS

GREEN TECH HIGH

9W)

ALBANY MEDICAL CENTER 566 STUDENTS 650 BEDS

WILLIAM S HACKETT MIDDLE SCHOOL

THOMAS O'BRIEN ACADEMY OF SCIENCE & TECHNOLOGY

DOWNTOWN ALBANY