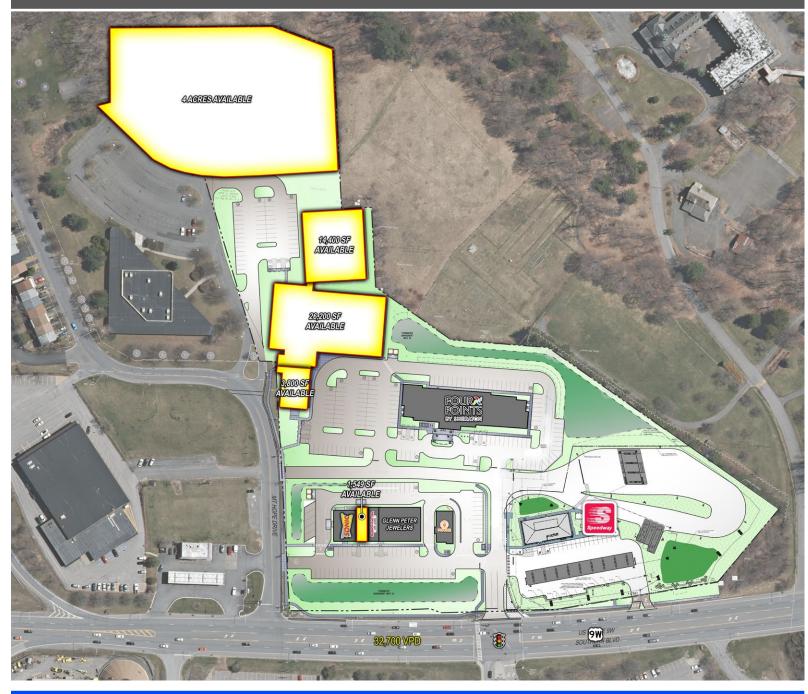

#### **Key Features**

- » Approximately 10 Acres in Total (Over 900' of Road Frontage)
- » Site is located just moments south of NYS Thruway Exit 23
- » Great visibility, full access signalized intersection Site is suited for any type of use
- » 4 Acre parcel or land available with flexible zoning
- » Heavy traffic count of 30,308 AADT