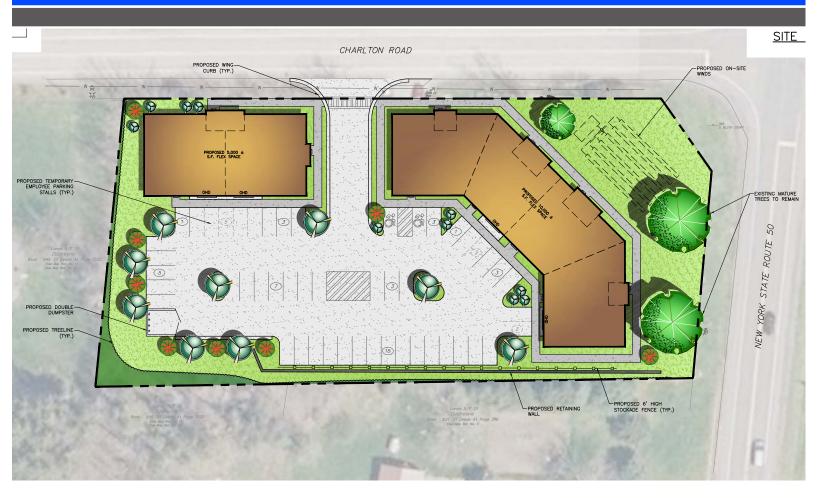

#### Information

| Parcel Size     | 1.63 Acres                             |  |
|-----------------|----------------------------------------|--|
| GLA             | 15,000 SF<br>Up to 10,000 SF (Phase 1) |  |
| Available Space |                                        |  |
| Parking         | 60 Spaces                              |  |
| Rent            | Call for details                       |  |

### **Key Features**

» New development to be built in two phases:

Phase 1 - 10,000 SF building under construction

Phase 2 - 5,000 SF building to be built

- » Highly visible site
- » Located at signalized intersection
- » Frontage located on Charlton Road (2,149 AADT) and Route 50 (10,215 AADT)