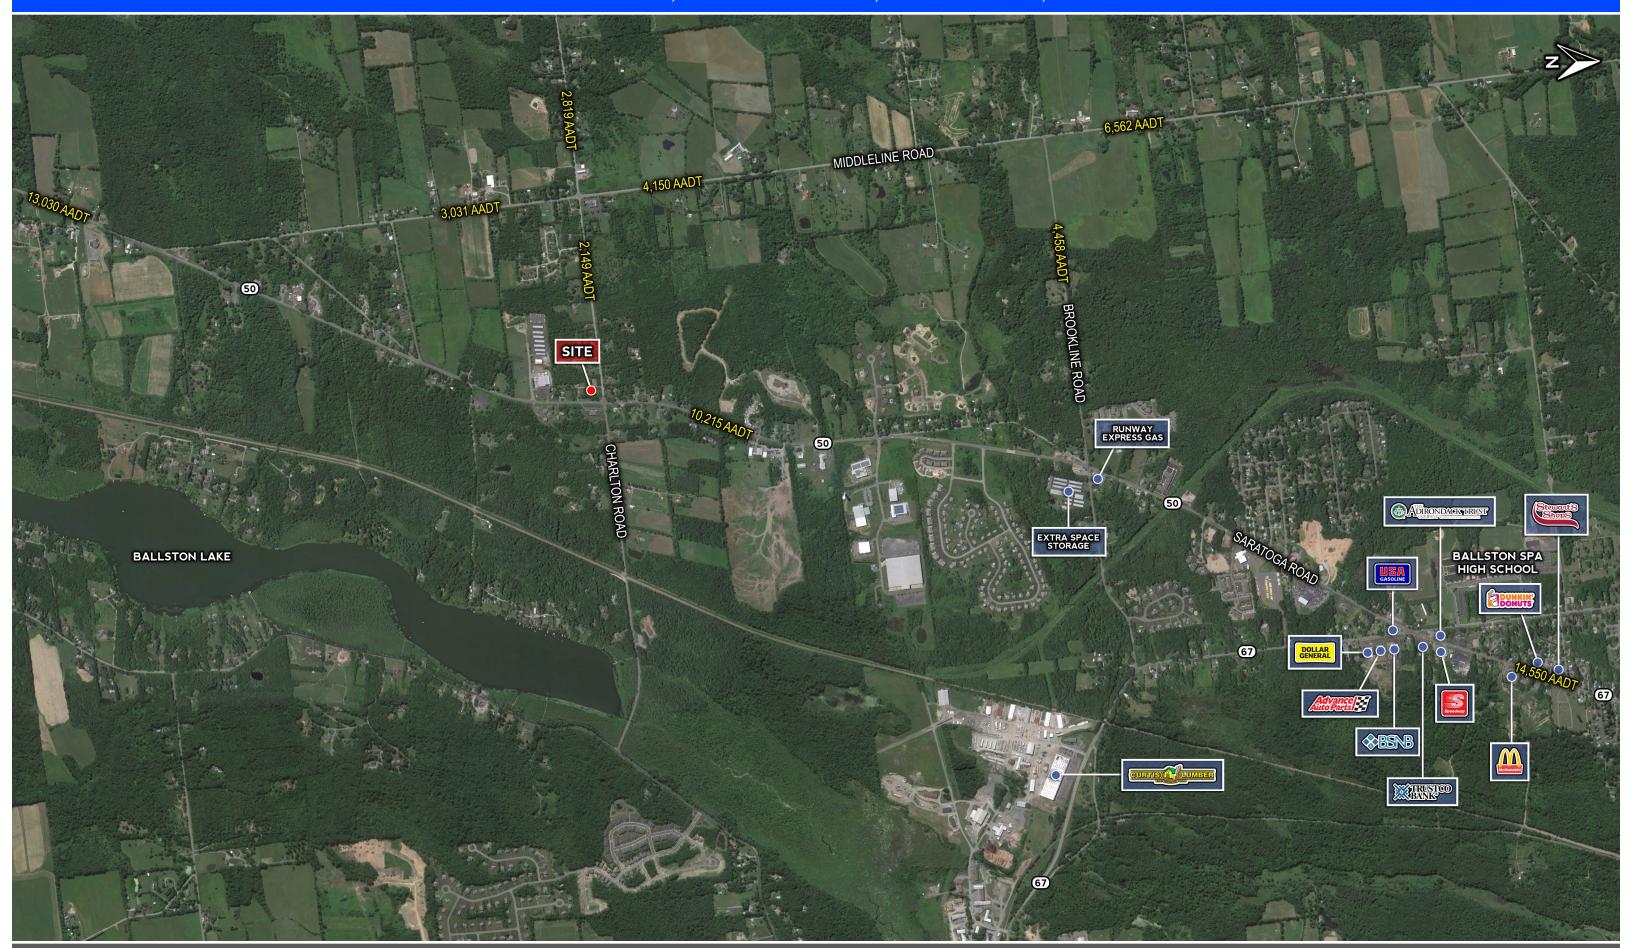

### **Area Retailers**

The information contained herein has been obtained from sources deemed reliable. However we do not make any guarantees, warrantees, or representation as to the completeness and accuracy thereof.

### **Key Features**

» New development to be built in two phases:

Phase 1 - 10,000 SF building under construction

Phase 2 - 5,000 SF building to be built

- » Highly visible site
- » Located at signalized intersection
- » Frontage located on Charlton Road (2,149 AADT) and Route 50 (10,215 AADT)