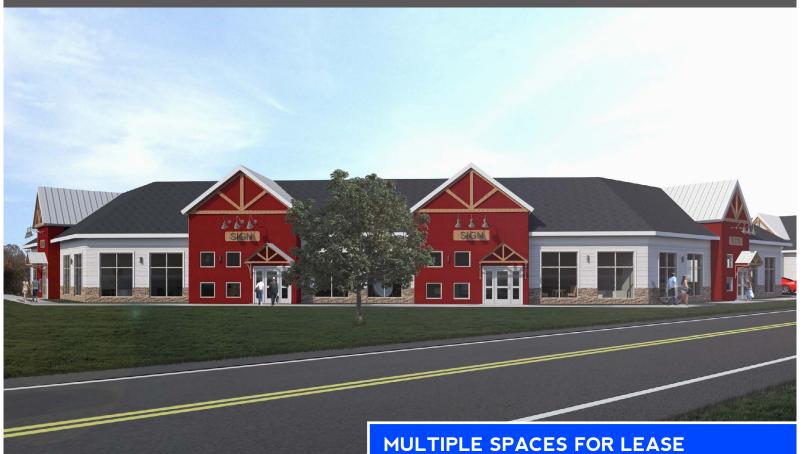

# FOR LEASE - EAGLETON PLAZA 1 CHARLTON ROAD BALLSTON SPA, NY 12020

### **Key Features**

» New development to be built in two phases:

Phase 1 - 10,000 SF building under construction

Phase 2 - 5,000 SF building to be built

- » Highly visible site
- » Located at signalized intersection
- » Frontage located on Charlton Road (2,149 AADT) and Route 50 (10,215 AADT)