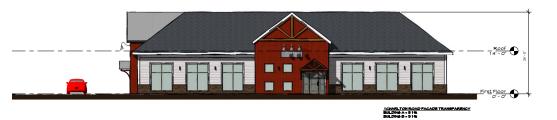

### **Key Features**

» New development to be built in two phases:

Phase 1 - 10,000 SF building under construction

Phase 2 - 5,000 SF building to be built

- » Highly visible site
- » Located at signalized intersection
- » Frontage located on Charlton Road (2,149 AADT) and Route 50 (10,215 AADT)