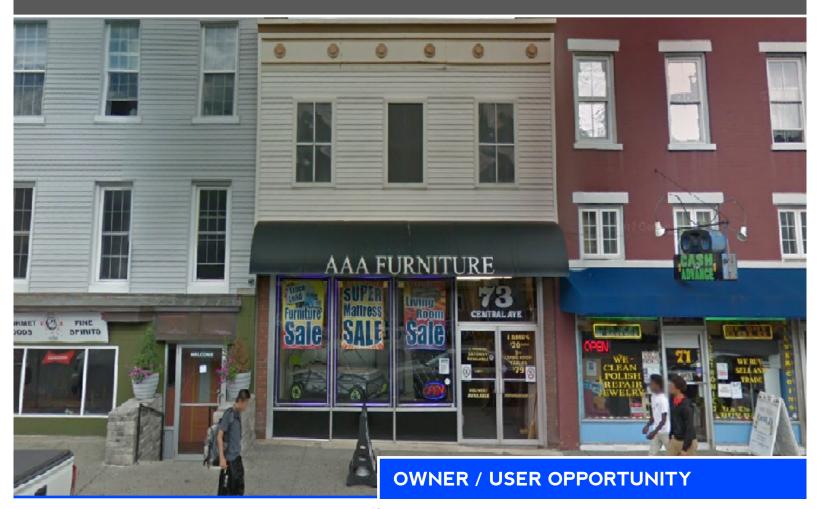

## **FURNITURE BUSINESS & REAL ESTATES FOR SALE**

73 CENTRAL AVE & 239 ELK STREET ALBANY, NY 12206

# **FURNITURE BUSINESS & REAL ESTATES FOR SALE**

73 CENTRAL AVE & 239 ELK STREET ALBANY, NY 12206

#### Information

| Retail Building Size | 4,400 SF  |
|----------------------|-----------|
| Warehouse Size       | 3,440 SF  |
| Sale Price           | \$550,000 |