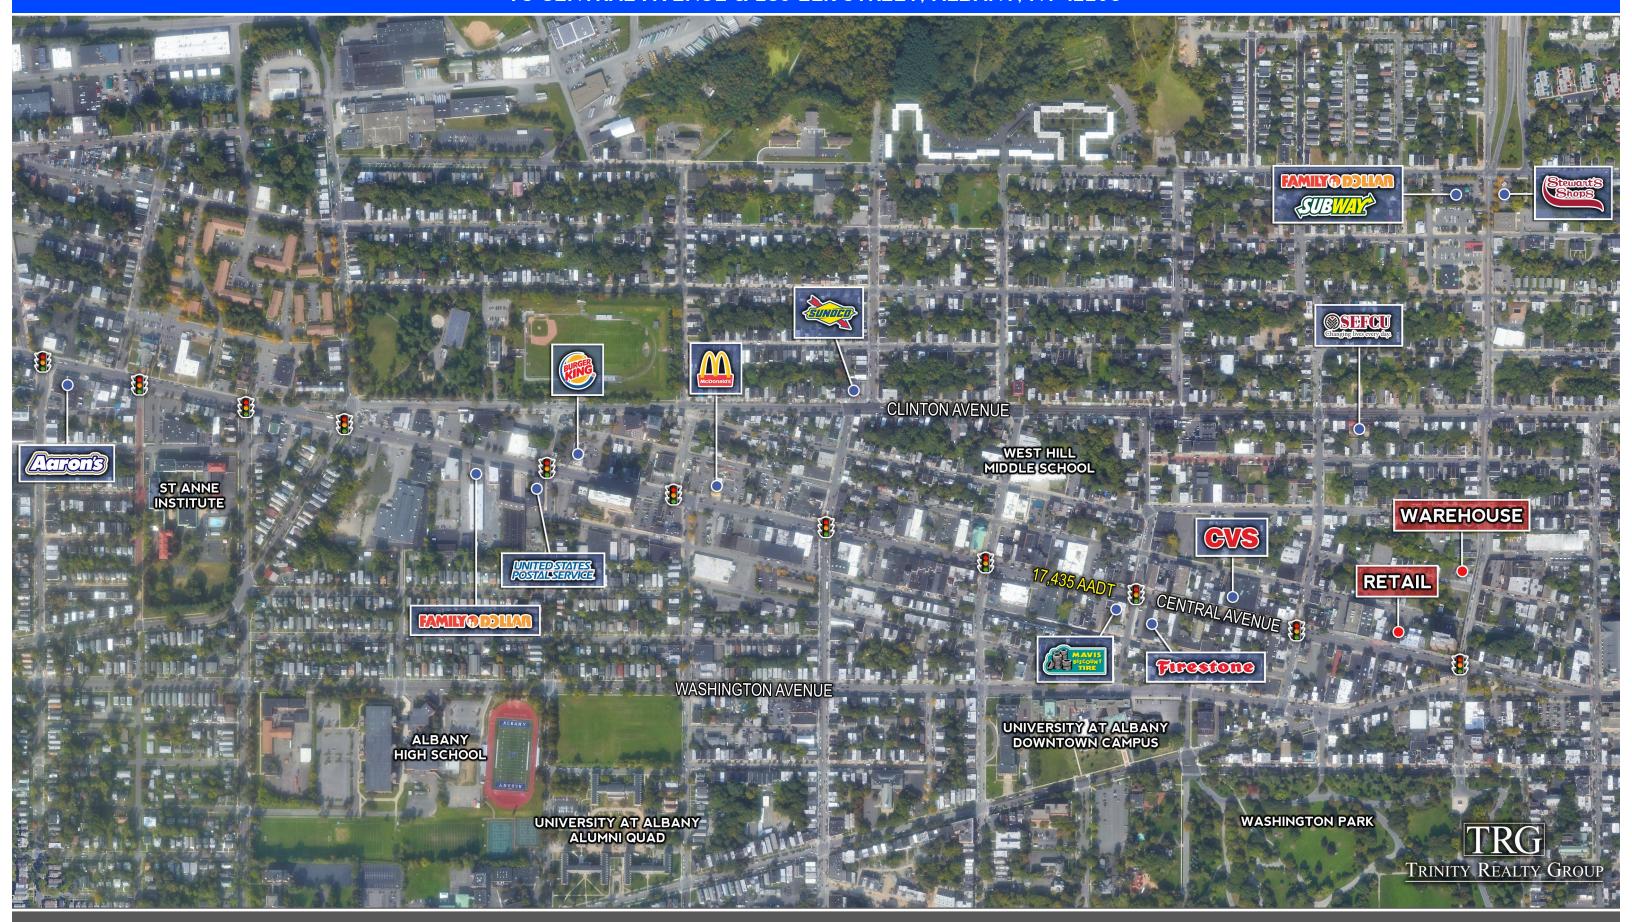

### **Area Retailers**

The information contained herein has been obtained from sources deemed reliable. However we do not make any guarantees, warrantees, or representation as to the completeness and accuracy thereof.

### Key Features

- » Warehouse features corner lot with garage and private parking lot
- » Retail building features busy downtown location, high foot traffic, highly visible storefront with tall display windows
- » Both located right off Henry Johnson Boulevard (15,258 AADT) and Central Avenue (17,435 AADT) within close proximity

| Demographics            | 1 Mile   | 3 Miles  | 5 Miles  |
|-------------------------|----------|----------|----------|
| Population              | 35,937   | 113,305  | 189,529  |
| Households              | 15,987   | 49,638   | 78,017   |
| Average HH Income       | \$49,539 | \$67,701 | \$80,086 |
| Daytime Population      | 89,000   | 182,797  | 278,338  |
| Business Establishments | 2,302    | 5,142    | 8,848    |