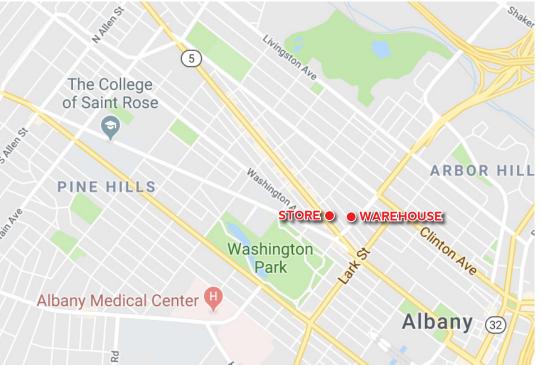

## **FURNITURE BUSINESS & REAL ESTATES FOR SALE**

73 CENTRAL AVE & 239 ELK STREET ALBANY, NY 12206

# **FURNITURE BUSINESS & REAL ESTATES FOR SALE**

73 CENTRAL AVE & 239 ELK STREET ALBANY, NY 12206

### Key Features

- » Warehouse features corner lot with garage and private parking lot
- » Retail building features busy downtown location, high foot traffic, highly visible storefront with tall display windows
- » Both located right off Henry Johnson Boulevard (15,258 AADT) and Central Avenue (17,435 AADT) within close proximity