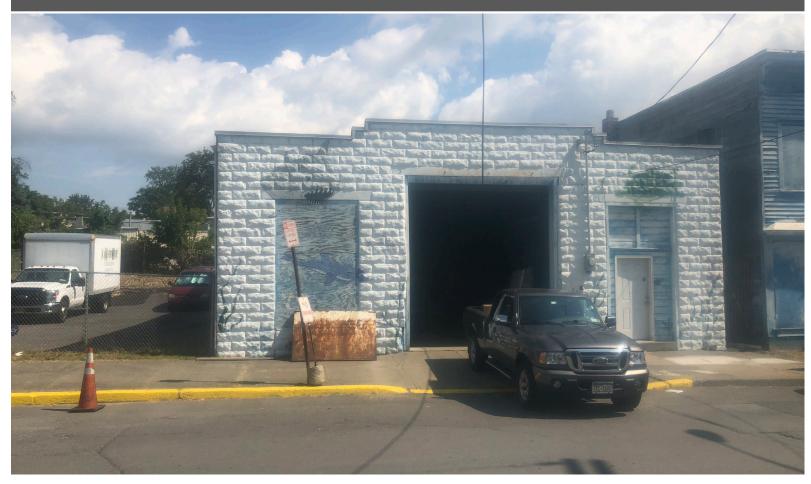

## **FURNITURE BUSINESS & REAL ESTATES FOR SALE**

73 CENTRAL AVE & 239 ELK STREET ALBANY, NY 12206

# **FURNITURE BUSINESS & REAL ESTATES FOR SALE**

73 CENTRAL AVE & 239 ELK STREET ALBANY, NY 12206

#### Information

| Retail Building Size | 4,400 SF  |
|----------------------|-----------|
| Warehouse Size       | 3,440 SF  |
| Sale Price           | \$550,000 |

### Key Features

- » Warehouse features corner lot with garage and private parking lot
- » Retail building features busy downtown location, high foot traffic, highly visible storefront with tall display windows
- » Both located right off Henry Johnson Boulevard (15,258 AADT) and Central Avenue (17,435 AADT) within close proximity