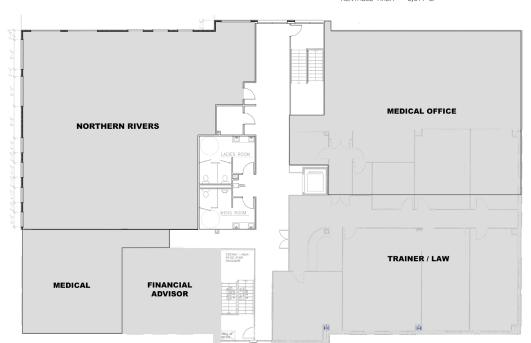

### **Trinity Realty Group**

518.458.7203 info@trgcos.com

2nd FLOOR AVAILABLE SPACE

TRG

### **Key Features**

- » Available 1st Floor Space with existing drive-thru: 4,033 SF
- » Current tenants include: Azuma Sushi, Trainer Law, Northern Rivers, Medical Practice, Lansing Engineering, Edward Jones
- Close proximity to the Global Foundries Campus as well as Exit 12 of I-87