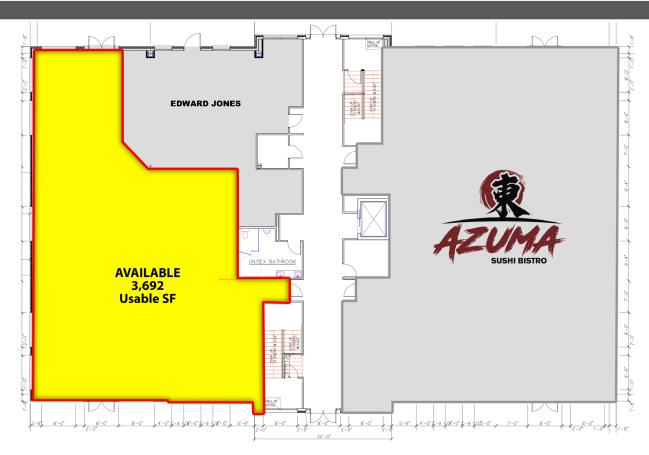

## 1st FLOOR AVAILABLE SPACE

USABLE AREA = 2,512 SF RENTABLE AREA = 3,014 SE

### **Key Features**

- » Available 1st Floor Space with existing drive-thru: 4,033 SF
- » Current tenants include: Azuma Sushi, Trainer Law, Northern Rivers, Medical Practice, Lansing Engineering, Edward Jones
- Close proximity to the Global Foundries Campus as well as Exit 12 of I-87