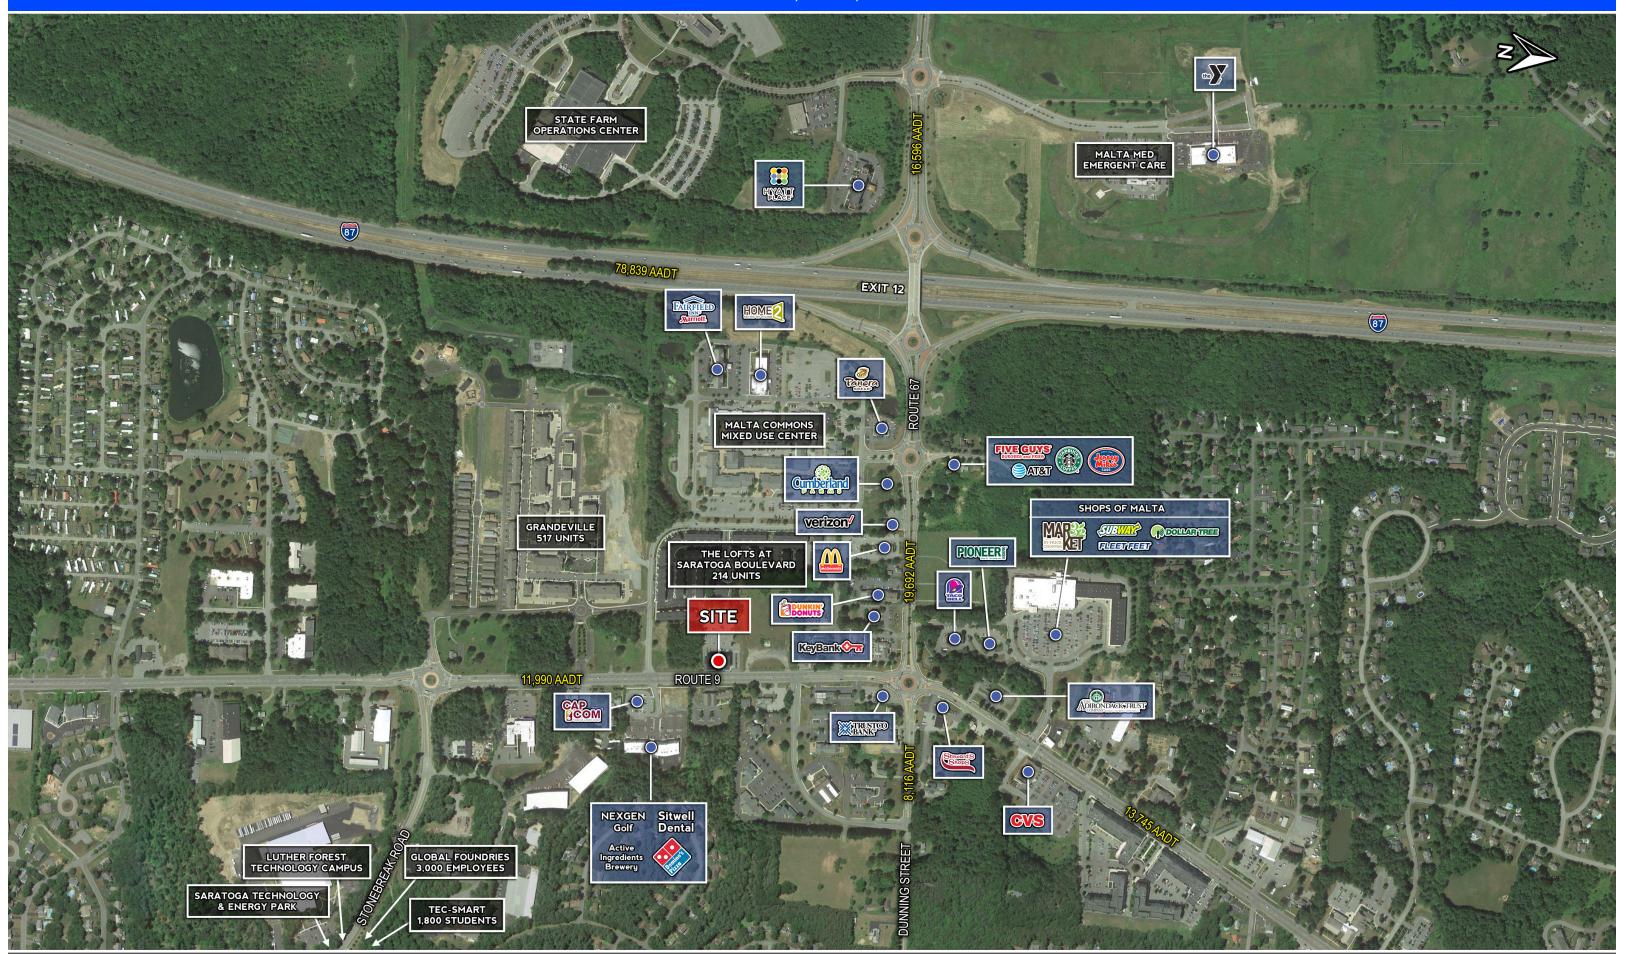

### **Key Features**

- » Available 1st Floor Space with existing drive-thru: 4,033 SF
- » Current tenants include: Azuma Sushi, Trainer Law, Northern Rivers, Medical Practice, Lansing Engineering, Edward Jones
- Close proximity to the Global Foundries Campus as well as Exit 12 of I-87

### **Area Businesses**

| Demographics            | 3 Min     | 5 Min     | 10 Min    |
|-------------------------|-----------|-----------|-----------|
| Population              | 5,977     | 18,138    | 39,458    |
| Households              | 2,729     | 7,967     | 16,690    |
| Average HH Income       | \$128,969 | \$115,540 | \$113,929 |
| Daytime Population      | 4,197     | 9,670     | 23,424    |
| Business Establishments | 186       | 408       | 1,143     |