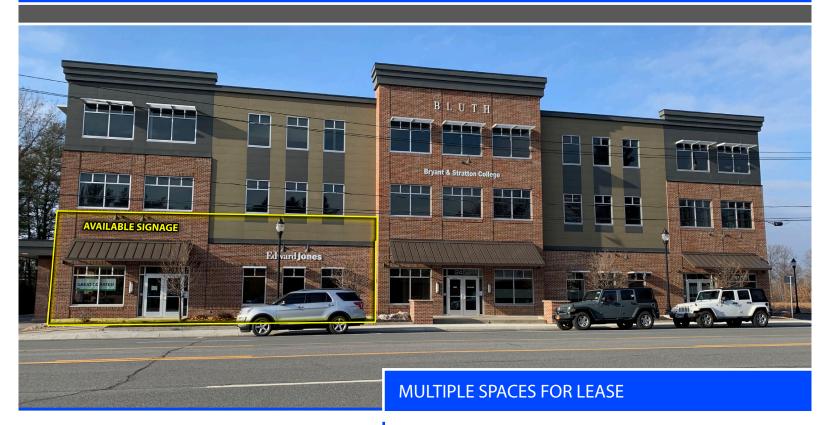

# FOR LEASE – OFFICE / RETAIL SPACE 2452 ROUTE 9 MALTA, NY 12020



## 1st FLOOR AVAILABLE SPACE

USABLE AREA = 2,512 SF RENTABLE AREA = 3,014 SE



### **CONTACT US**

### Vladimir Goykhman

Associate Broker

518.496.8523 vlad@trgcos.com

#### **Kevin Parisi**

Real Estate Broker

518.458.7203 kparisi@trgcos.com

### **Trinity Realty Group**

518.458.7203 info@trgcos.com

2nd FLOOR AVAILABLE SPACE

TRG



# FOR LEASE – OFFICE / RETAIL SPACE 2452 ROUTE 9 MALTA, NY 12020



#### Information

| Available Space | 4,033SF        |
|-----------------|----------------|
| GLA             | 34,000 SF      |
| Parking Spaces  | 169            |
| Retail Rent     | \$23.00/SF NNN |



### **Key Features**

- » Available 1st Floor Space with existing drive-thru: 4,033 SF
- » Current tenants include: Azuma Sushi, Trainer Law, Northern Rivers, Medical Practice, Lansing Engineering, Edward Jones
- Close proximity to the Global Foundries Campus as well as Exit 12 of I-87

### **Area Businesses**











| Demographics            | 3 Min     | 5 Min     | 10 Min    |
|-------------------------|-----------|-----------|-----------|
| Population              | 5,977     | 18,138    | 39,458    |
| Households              | 2,729     | 7,967     | 16,690    |
| Average HH