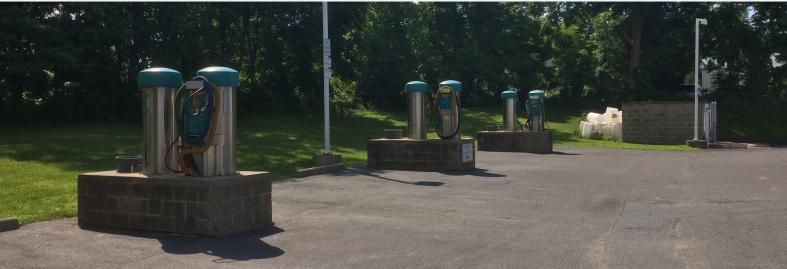

### **Key Features**

» Total of 25 Years remaining on lease, nothing on property is owned

3 Self-Serve Bays (120 - 360 Cars/Day) » Features: 1 Automatic Bay (60 - 160 Cars/Day) Vaccuum & Vending (+/-1,000 Cars/Month)