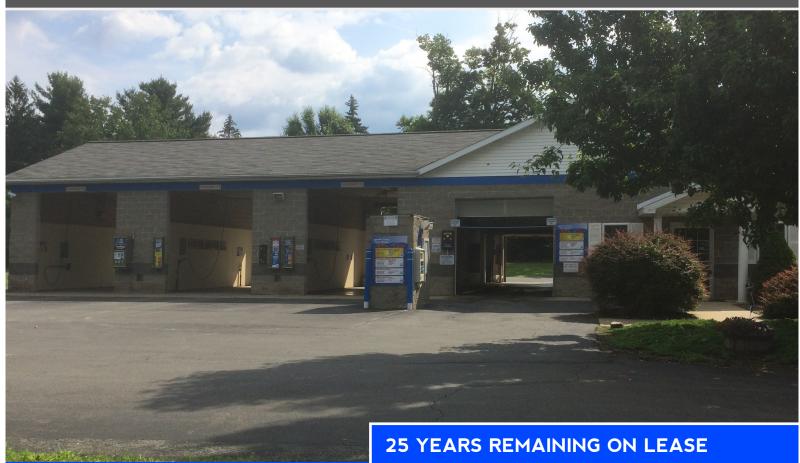

## Information

| Lot Size             | 1/2 Acre  |  |
|----------------------|-----------|--|
| Lease Term Remaining | 25 Years  |  |
| Sale Price           | \$350,000 |  |
| Sublease Rent        | TBD       |  |

### **Key Features**

» Total of 25 Years remaining on lease, nothing on property is owned

3 Self-Serve Bays (120 - 360 Cars/Day) » Features: 1 Automatic Bay (60 - 160 Cars/Day) Vaccuum & Vending (+/-1,000 Cars/Month)