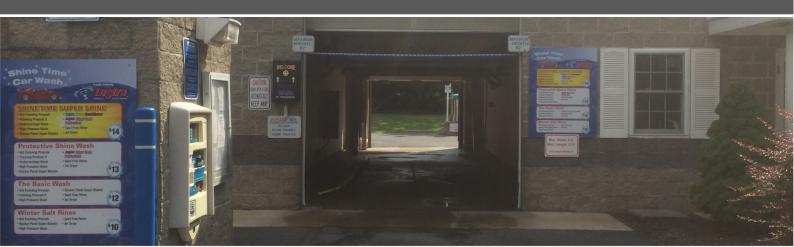

### **Key Features**

» Total of 25 Years remaining on lease, nothing on property is owned

3 Self-Serve Bays (120 - 360 Cars/Day) » Features: 1 Automatic Bay (60 - 160 Cars/Day) Vaccuum & Vending (+/-1,000 Cars/Month)