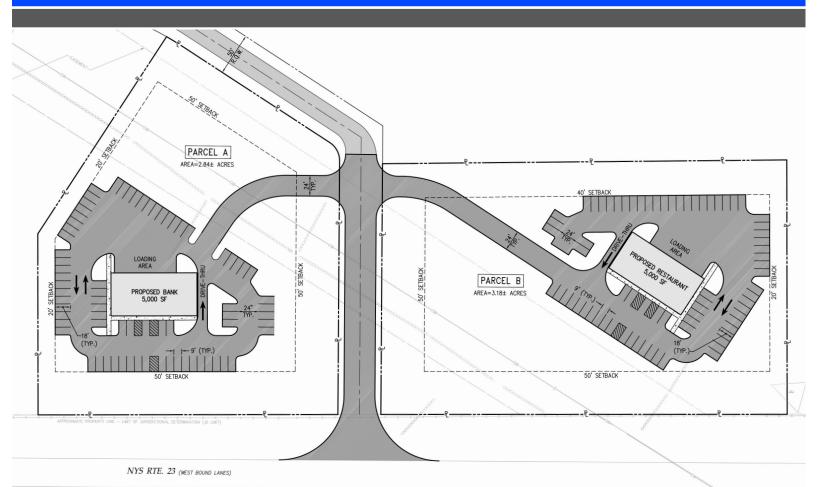

### Information

| Proposed GLA    | 10,000+ SF                             |  |  |
|-----------------|----------------------------------------|--|--|
| Available Space | Up to 5,000 SF<br>775 FT<br>150 Spaces |  |  |
| Frontage        |                                        |  |  |
| Parking         |                                        |  |  |
| Rent            | Call for details                       |  |  |

### **Key Features**

- » Proposed are two 5,000 SF retail buildings at the signalized intersection of Route 23 and Route 32
- » High visibility from Route 23
- » Traffic count of 10,850 AADT along Route 23