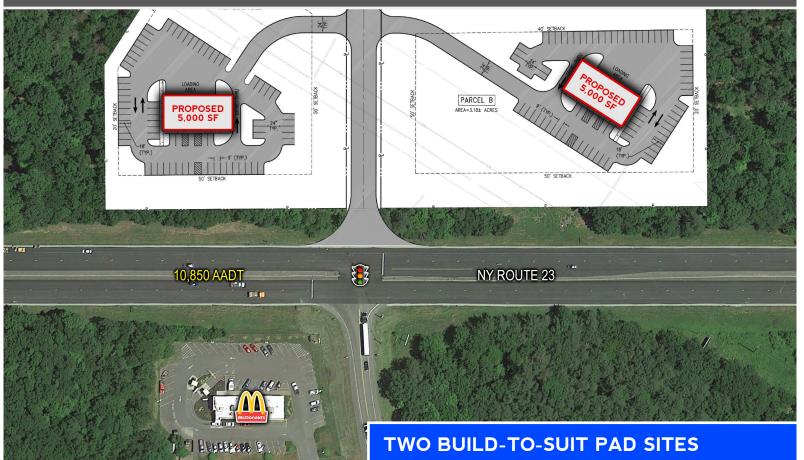

### **Key Features**

- » Proposed are two 5,000 SF retail buildings at the signalized intersection of Route 23 and Route 32
- » High visibility from Route 23
- » Traffic count of 10,850 AADT along Route 23