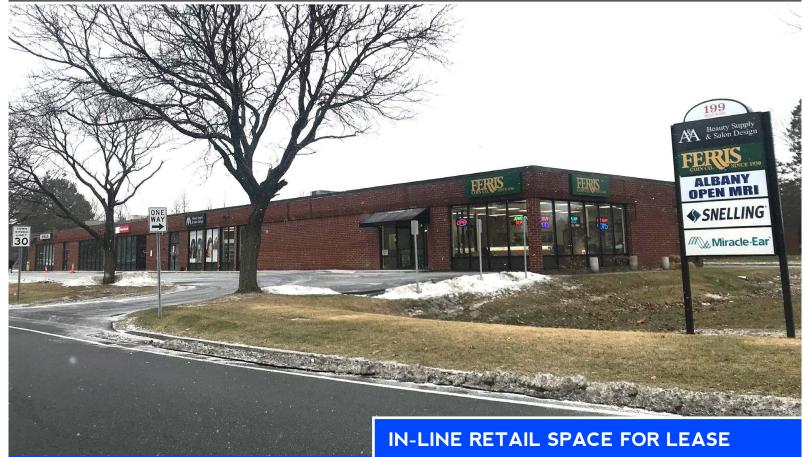

#### **Key Features**

- » Co-tenants include: Ferris Coin Co, A&A Beauty Supply, Snelling Staffing and Miracle Ear
- » Site located just off a signalized intersection, sits at main entrance to Capcom's Albany Headquarters
- » Pylon signage available
- » Close proximity to access of I-87 and Albany International Airport
- » Located at the intersection of Wolf Road (28,591 AADT) and Marcus Boulevard