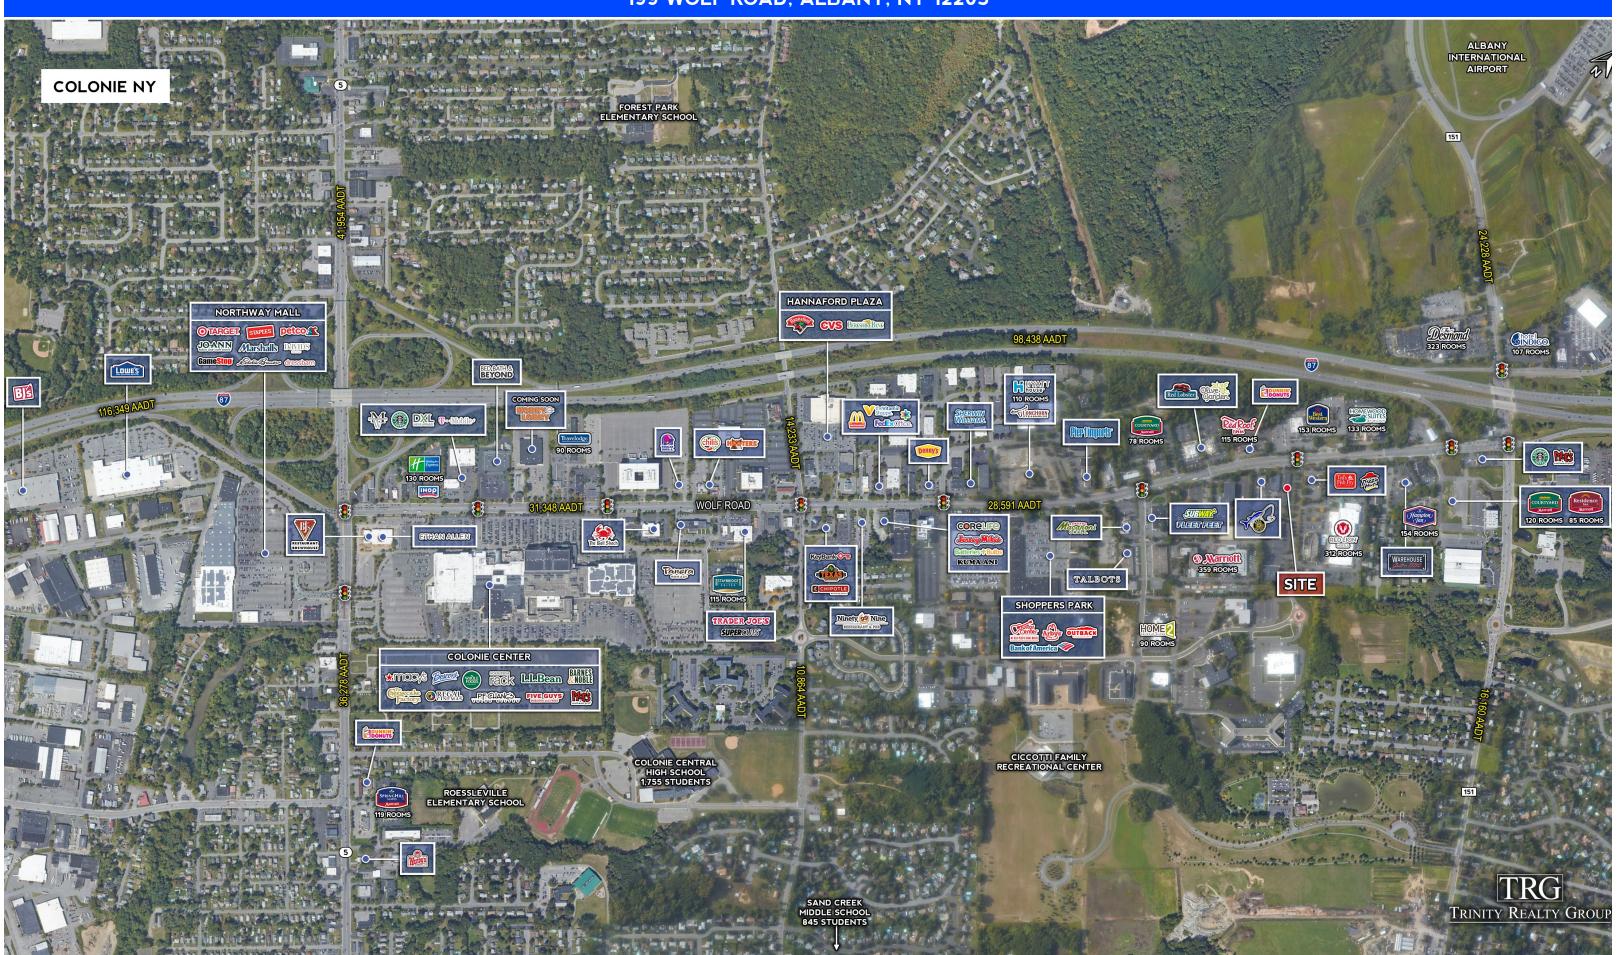

#### **Key Features**

- » Co-tenants include: Ferris Coin Co, A&A Beauty Supply, Snelling Staffing and Miracle Ear
- » Site located just off a signalized intersection, sits at main entrance to Capcom's Albany Headquarters
- » Pylon signage available
- » Close proximity to access of I-87 and Albany International Airport
- » Located at the intersection of Wolf Road (28,591 AADT) and Marcus Boulevard

## 199 WOLF ROAD, ALBANY, NY 12205