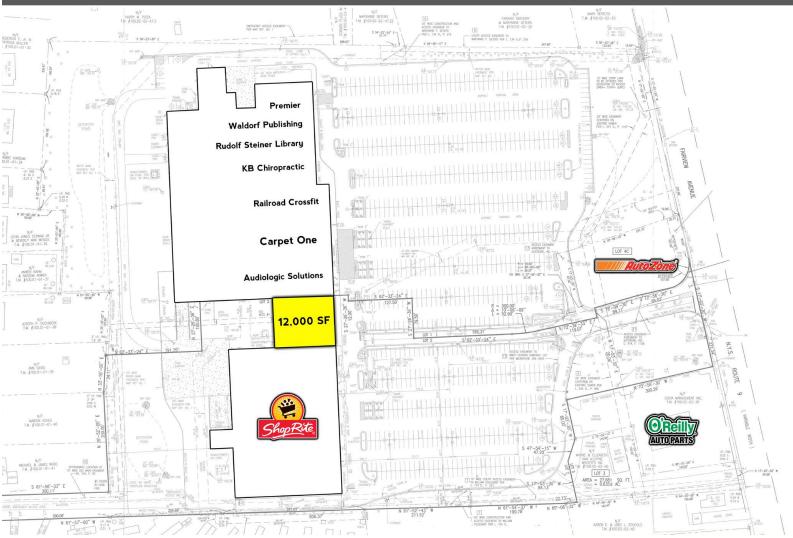

#### Information

| GLA             | 75,525 SF        |
|-----------------|------------------|
| Available Space | Up to 12,000 SF  |
| Rent            | Call for details |

#### **Key Features**

- » Anchored by ShopRite
- » Co-tenants include: ShopRite, Carpet One, Audiologic Solutions, Railroad Crossfit, KB Chiropractic, Periodicals Service Company, Rudolf Steiner Library, Waldorf Publishing and Premier
- » Traffic count of over 15,500 AADT