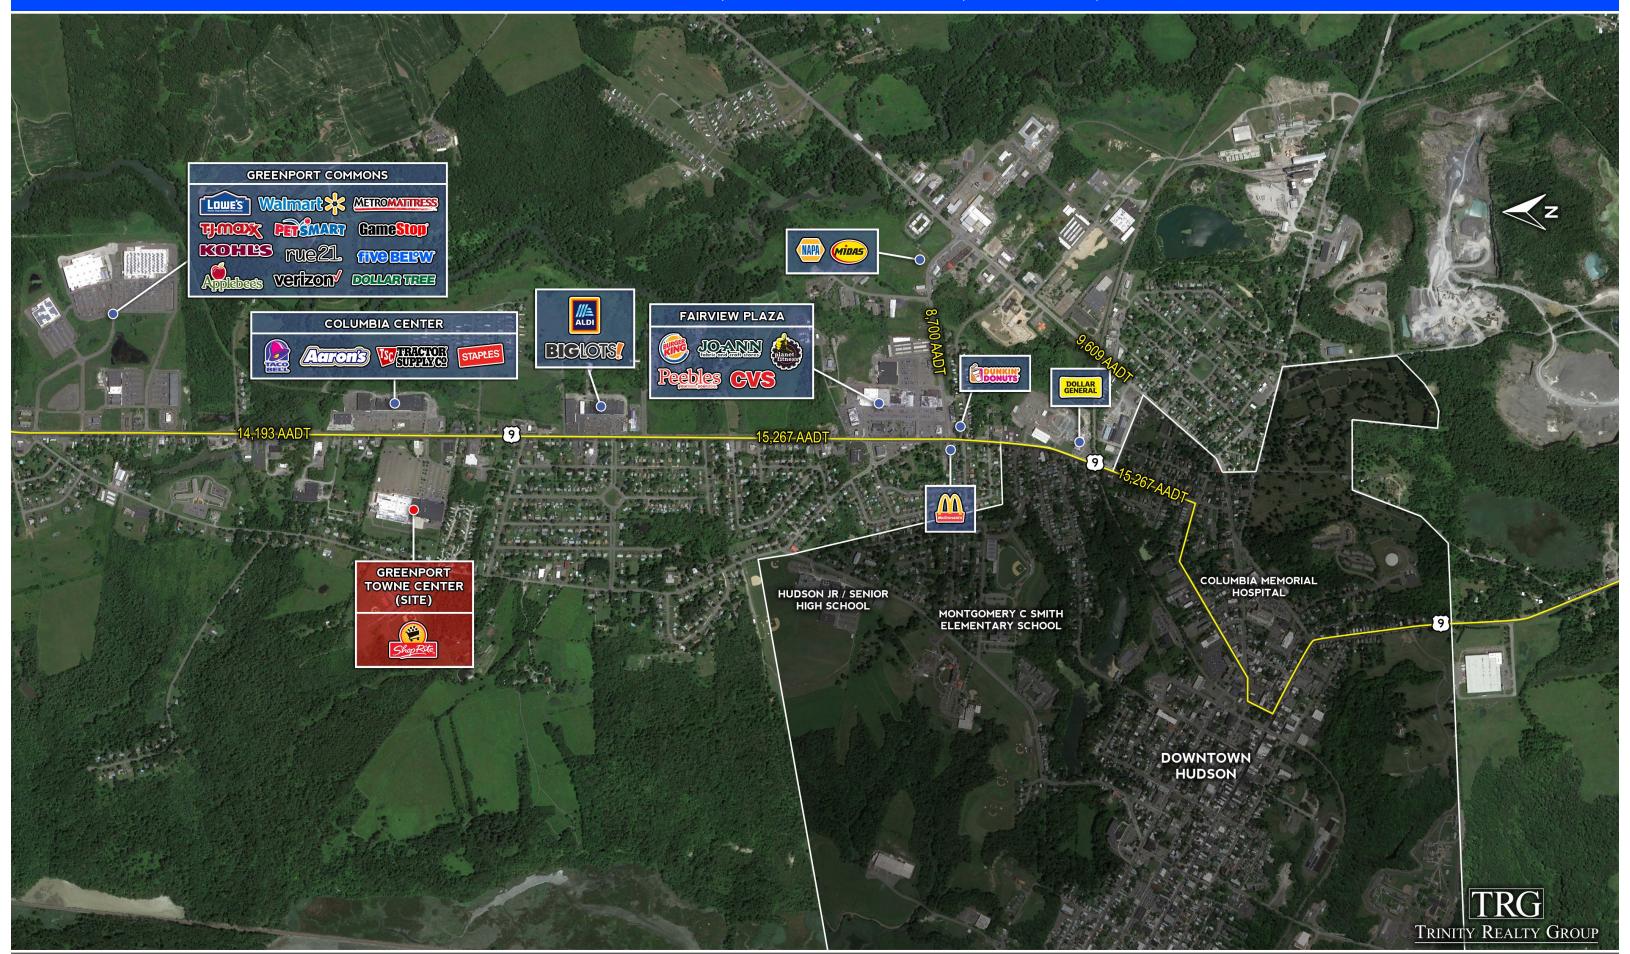

### **Area Retailers**

TRG

The information contained herein has been obtained from sources deemed reliable. However we do not make any guarantees, warrantees, or representation as to the completeness and accuracy thereof.

#### **Key Features**

- » Anchored by ShopRite
- » Co-tenants include: ShopRite, Carpet One, Audiologic Solutions, Railroad Crossfit, KB Chiropractic, Periodicals Service Company, Rudolf Steiner Library, Waldorf Publishing and Premier
- » Traffic count of over 15,500 AADT