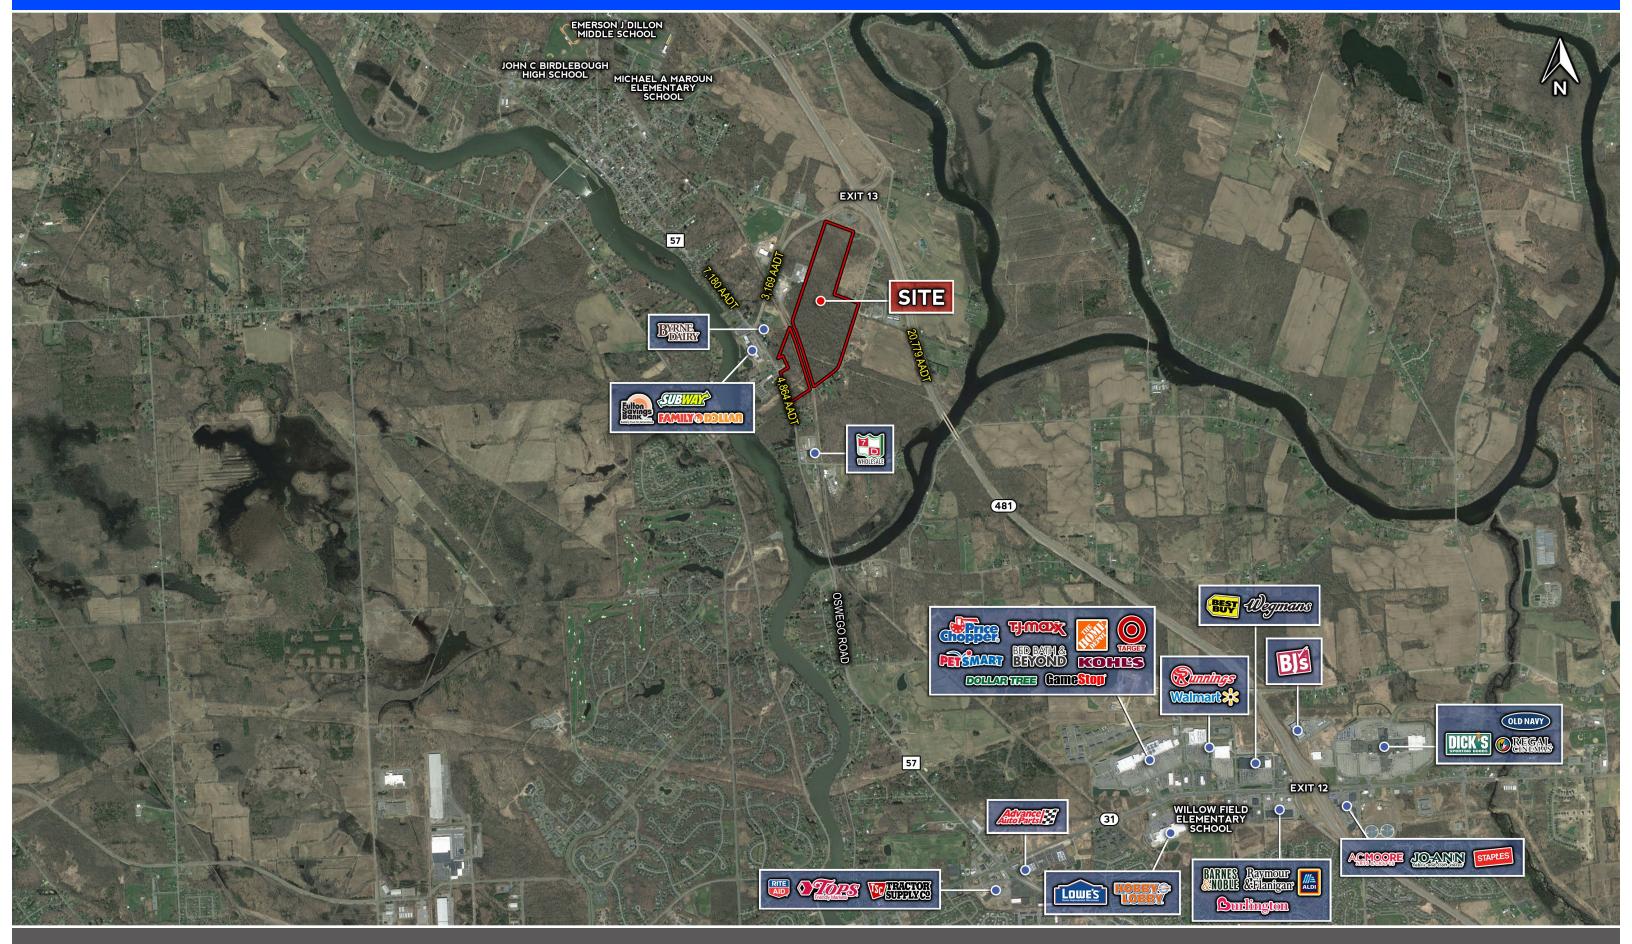

#### **Area Retailers**

The information contained herein has been obtained from sources deemed reliable. However we do not make any guarantees, warrantees, or representation as to the completeness and accuracy thereof.

### **Key Features**

- » Two parcels of 92 Acres and 17 Acres for combined or separate sale, also willing to subdivide
- » C-1 Major Commercial Zoning District provides an area where large-scale highway-oriented and more intensive commercial activities can be located or developed.
- » Large shopping centers south of the site feature a variety of national and regional retailers
- » Traffic count of 20,779 AADT along RT 481
- » Average Household Income:
  - 1 Mile \$97.851
  - 3 Miles \$100.076
  - 5 Miles \$97.410
- » Travel Times:

Less than 1 Mile from Exit 13 of Route 481 4 Miles / 9 Minutes to Highway 31 Retail Corridor 15.5 Miles / 17 Minutes from Syracuse Hancock International Airport