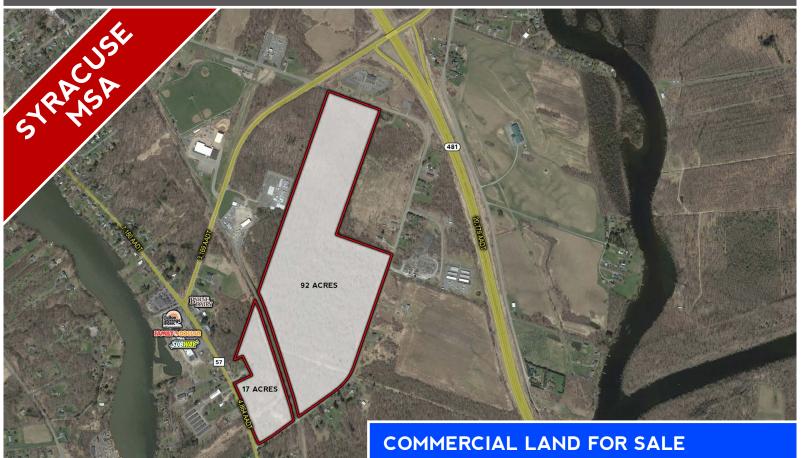

#### Information

| Parcel Size | 109 Acres                 |
|-------------|---------------------------|
| Zoning      | C-1                       |
| Price       | \$550,000 or \$5,000/Acre |

### **Key Features**

- » Two parcels of 92 Acres and 17 Acres for combined or separate sale, also willing to subdivide
- » C-1 Major Commercial Zoning District provides an area where large-scale highway-oriented and more intensive commercial activities can be located or developed.
- » Large shopping centers south of the site feature a variety of national and regional retailers
- » Traffic count of 20,779 AADT along RT 481
- » Average Household Income:
  - 1 Mile \$97.851
  - 3 Miles \$100.076
  - 5 Miles \$97.410
- » Travel Times: