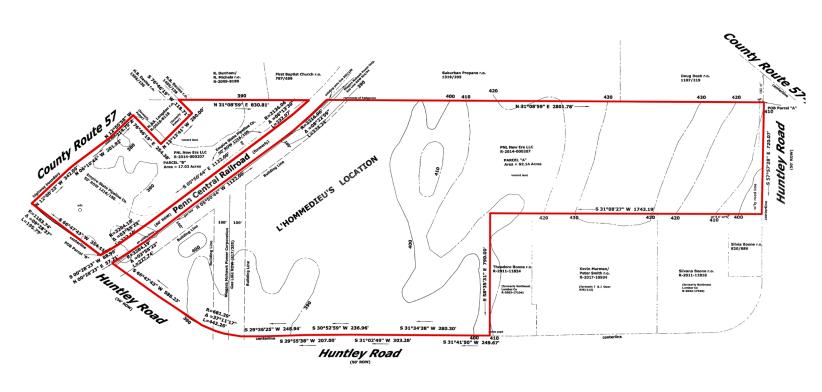

#### Information

| Parcel Size | 109 Acres                 |
|-------------|---------------------------|
| Zoning      | C-1                       |
| Price       | \$550,000 or \$5,000/Acre |

### **Key Features**

- » Two parcels of 92 Acres and 17 Acres for combined or separate sale, also willing to subdivide
- » C-1 Major Commercial Zoning District provides an area where large-scale highway-oriented and more intensive commercial activities can be located or developed.
- » Large shopping centers south of the site feature a variety of national and regional retailers
- » Traffic count of 20,779 AADT along RT 481
- » Average Household Income:
  - 1 Mile \$97.851
  - 3 Miles \$100.076
  - 5 Miles \$97.410
- » Travel Times: