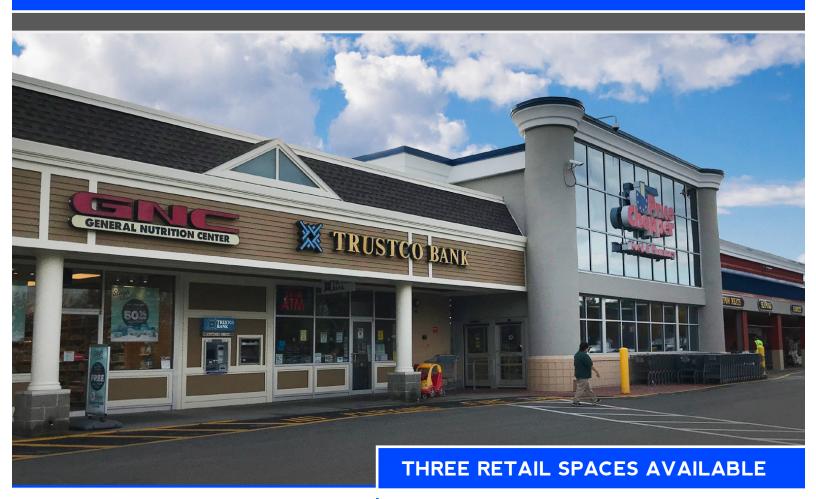

# **BARRINGTON PLAZA FOR LEASE**

300 STOCKBRIDGE ROAD, GREAT BARRINGTON, MA 01230

## **Tenants Include**

### **Key Features**

- » Available spaces include: 3,500 SF, 2,000 SF, 1,400 SF
- » Anchored by Price Chopper, Marshalls and Tractor Supply
- » Affluent 4 season community and vacation home destination
- » Area retailers include True Value, Rite Aid, Petco, Staples, Big Y, CVS, Verizon, Napa, Mavis Discount and McDonald's
- » Route 7 Traffic count 13,400 AADT