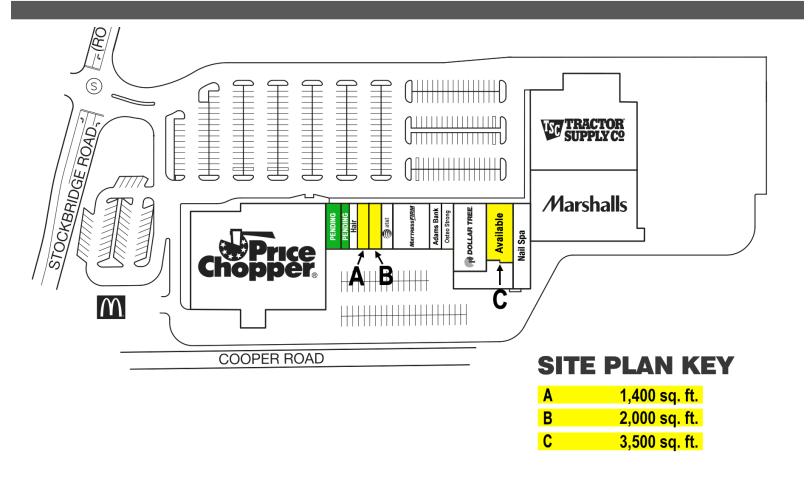

#### Information

| GLA             | 131,000 SF       |  |
|-----------------|------------------|--|
| Available Space | Up to 3,500 SF   |  |
| Rent            | Call for details |  |
| NNN             | \$4.53/SF        |  |

### **Key Features**

- » Available spaces include: 3,500 SF, 2,000 SF, 1,400 SF
- » Anchored by Price Chopper, Marshalls and Tractor Supply
- » Affluent 4 season community and vacation home destination
- » Area retailers include True Value, Rite Aid, Petco, Staples, Big Y, CVS, Verizon, Napa, Mavis Discount and McDonald's
- » Route 7 Traffic count 13,400 AADT