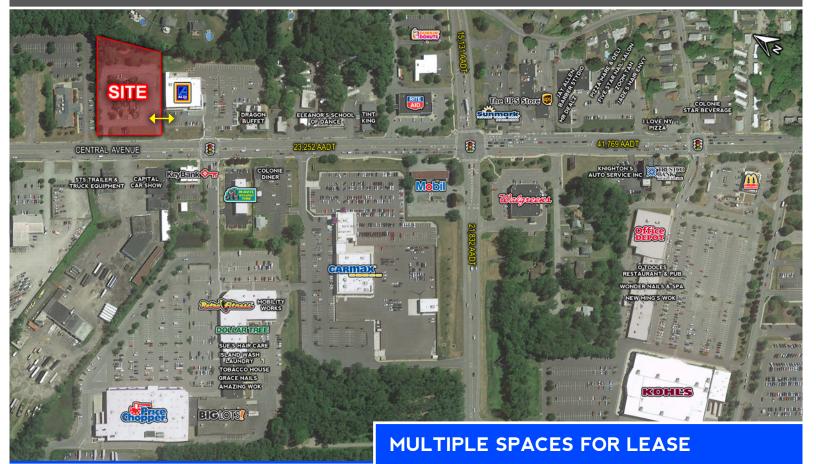

#### **Information**

| Current GLA     | +/- 25,400 SF    |  |
|-----------------|------------------|--|
| Available Space | +/- 2,500 SF     |  |
| Rent            | Call for details |  |

## **Key Features**

- » Join Aldi and Popeyes with this 2,500 Triple Drive-Thru
- » Premier padsite adjacent to Aldi Supermarket
- » Signalized Access
- » Located on busy retail corridor near a major intersection
- » Located near the intersection of Central Avenue (23,316 AADT) and New Karner Road (21,892 AADT)