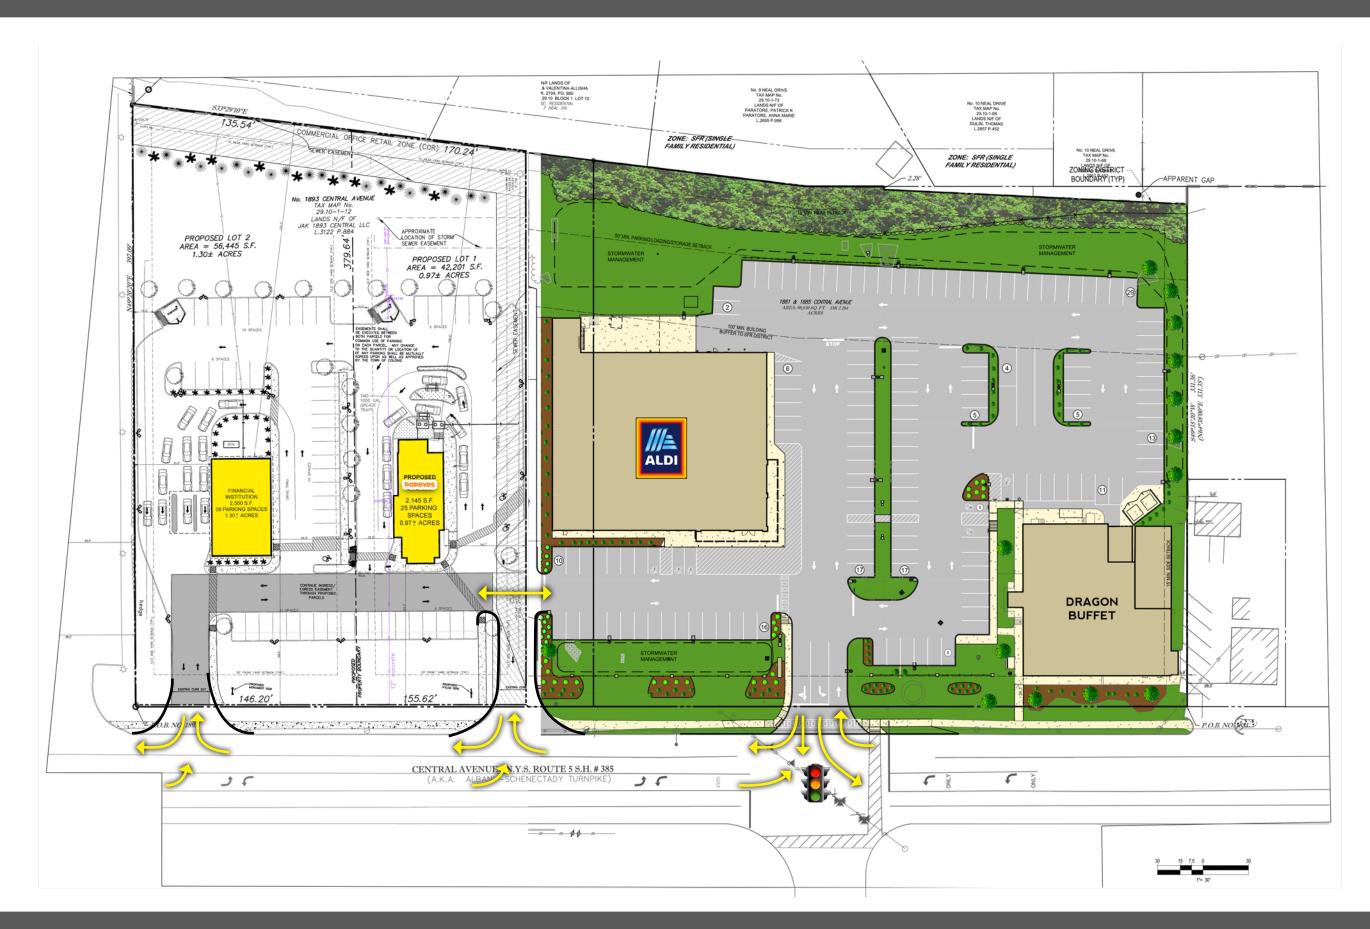

## **Key Features**

- » Join Aldi and Popeyes with this 2,500 Triple Drive-Thru
- » Premier padsite adjacent to Aldi Supermarket
- » Signalized Access
- » Located on busy retail corridor near a major intersection
- » Located near the intersection of Central Avenue (23,316 AADT) and New Karner Road (21,892 AADT)