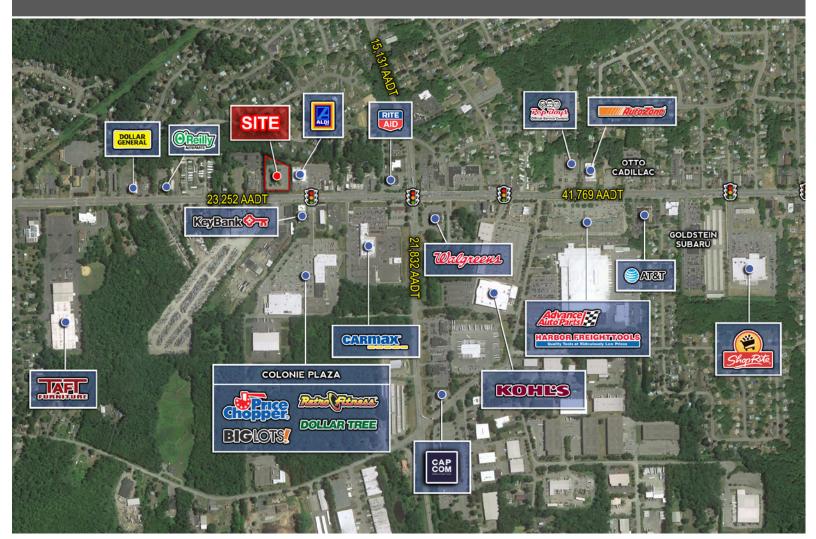

### **Area Retailers**

The information contained herein has been obtained from sources deemed reliable. However we do not make any guarantees, warrantees, or representation as to the completeness and accuracy thereof.

## **Key Features**

- » Join Aldi and Popeyes with this 2,500 Triple Drive-Thru
- » Premier padsite adjacent to Aldi Supermarket
- » Signalized Access
- » Located on busy retail corridor near a major intersection
- » Located near the intersection of Central Avenue (23,316 AADT) and New Karner Road (21,892 AADT)