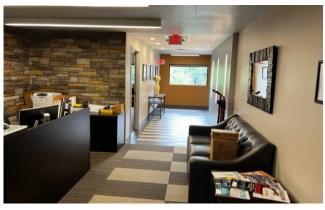

### **Key Features**

- 15,000 RSF Full floor available
- Fully built out 9,314 SF space available on 2nd floor of building, 12 Private Offices
  / Large Open Bull Pen Area / Kitchen
- Subdividable various size suites available
- Located just off the Wolf Road retail corridor, easy access to I-87and minutes from Albany International Airport
- Owner occupied building with responsive and timely maintenance
- Emergency back-up generator on premises
- 2 Large Conference Rooms
- Pylon signage available
- Offering 5% Cobroke