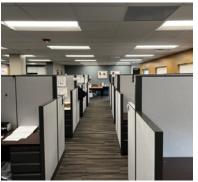

### **Key Features**

- 15,000 RSF Full floor available
- Fully built out 9,314 SF space available on 2nd floor of building, 12 Private Offices
  / Large Open Bull Pen Area / Kitchen
- Subdividable various size suites available
- Located just off the Wolf Road retail corridor, easy access to I-87and minutes from Albany International Airport
- Owner occupied building with responsive and timely maintenance
- Emergency back-up generator on premises
- 2 Large Conference Rooms
- Pylon signage available
- Offering 5% Cobroke