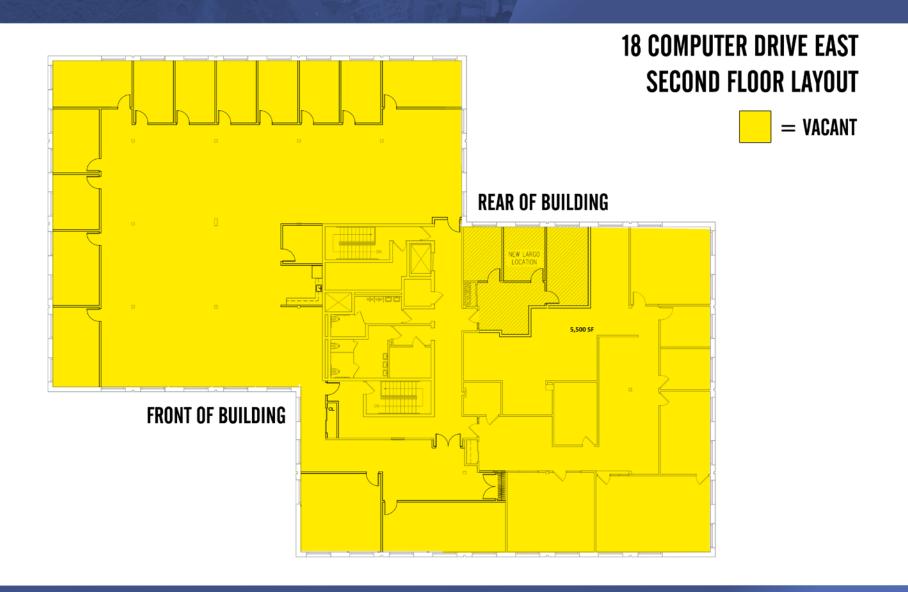

#### **Information**

| Available Space | 15,000 SF ( 2nd Floor )      |  |
|-----------------|------------------------------|--|
| Building Size   | 31,000 SF                    |  |
| Parking Spaces  | 100+                         |  |
| Rent            | \$14.50 Gross Plus Utilities |  |

### **Key Features**

- 15,000 RSF Full floor available
- Fully built out 9,314 SF space available on 2nd floor of building, 12 Private Offices
  / Large Open Bull Pen Area / Kitchen
- Subdividable various size suites available
- Located just off the Wolf Road retail corridor, easy access to I-87and minutes from Albany International Airport
- Owner occupied building with responsive and timely maintenance
- Emergency back-up generator on premises
- 2 Large Conference Rooms
- Pylon signage available
- Offering 5% Cobroke