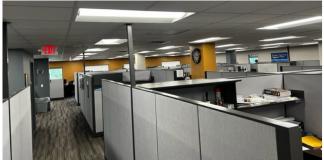

### **Key Features**

- 15,000 RSF Full floor available
- Fully built out 9,314 SF space available on 2nd floor of building, 12 Private Offices
  / Large Open Bull Pen Area / Kitchen
- Subdividable various size suites available
- Located just off the Wolf Road retail corridor, easy access to I-87and minutes from Albany International Airport
- Owner occupied building with responsive and timely maintenance
- Emergency back-up generator on premises
- 2 Large Conference Rooms
- Pylon signage available
- Offering 5% Cobroke