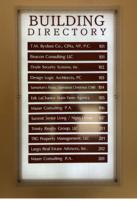

## 15,000 SF OF OFFICE SPACE AVAILABLE FOR LEASE



## 15,000 SF OF OFFICE SPACE AVAILABLE FOR LEASE



**TRG** 

## 15,000 SF OF OFFICE SPACE AVAILABLE FOR LEASE























## 15,000 SF OF **OFFICE SPACE AVAILABLE FOR LEASE**



### 15,000 SF OF OFFICE SPACE AVAILABLE FOR LEASE

### PROPERTY INFORMATION AND DEMOGRAPHICS

#### **Information**

| Available Space | 15,000 SF ( 2nd Floor )      |  |
|-----------------|------------------------------|--|
| Building Size   | 31,000 SF                    |  |
| Parking Spaces  | 100+                         |  |
| Rent            | \$14.50 Gross Plus Utilities |  |

### **Key Features**

- 15,000 RSF Full floor available
- Fully built out 9,314 SF space available on 2nd floor of building, 12 Private Offices
  / Large Open Bull Pen Area / Kitchen
- Subdividable various size suites available
- Located just off the Wolf Road retail corridor, easy access to I-87and minutes from Albany International Airport
- Ow