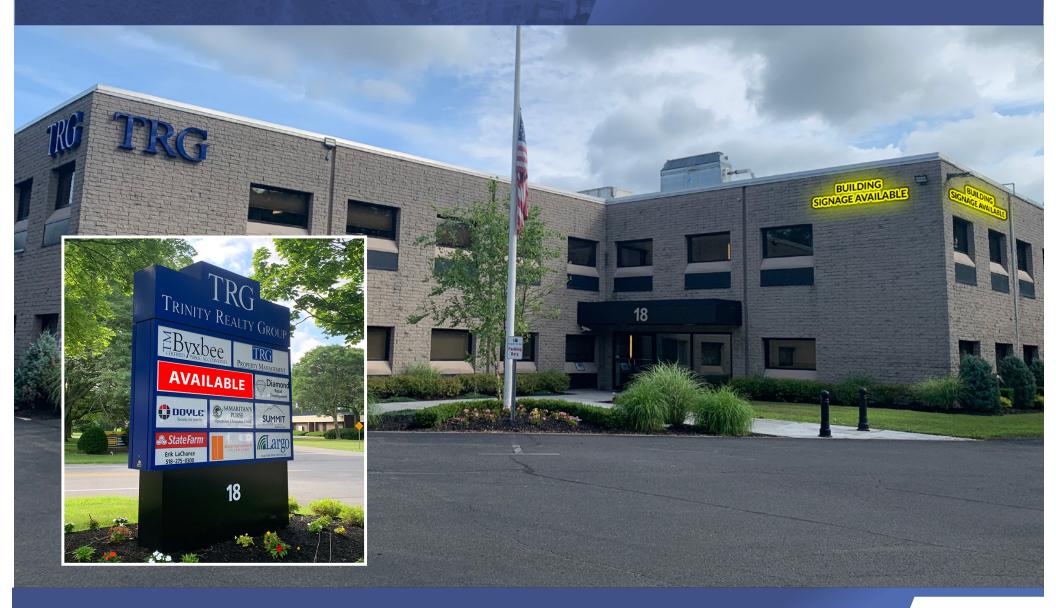

#### **Information**

| Available Space | 15,000 SF ( 2nd Floor )      |  |
|-----------------|------------------------------|--|
| Building Size   | 31,000 SF                    |  |
| Parking Spaces  | 100+                         |  |
| Rent            | \$14.50 Gross Plus Utilities |  |

### **Key Features**

- 15,000 RSF Full floor available
- Fully built out 9,314 SF space available on 2nd floor of building, 12 Private Offices
  / Large Open Bull Pen Area / Kitchen
- Subdividable various size suites available
- Located just off the Wolf Road retail corridor, easy access to I-87and minutes from Albany International Airport
- Owner occupied building with responsive and timely maintenance
- Emergency back-up generator on premises
- 2 Large Conference Rooms
- Pylon signage available
- Offering 5% Cobroke