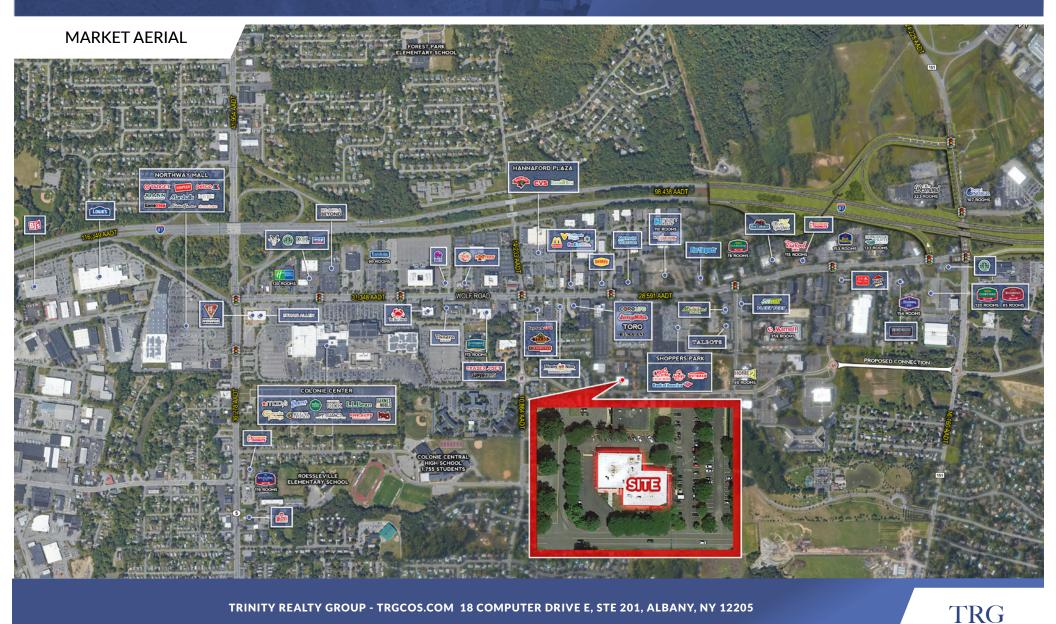

## 15,000 SF OF OFFICE SPACE AVAILABLE FOR LEASE



## 15,000 SF OF OFFICE SPACE AVAILABLE FOR LEASE



**TRG** 

## 15,000 SF OF OFFICE SPACE AVAILABLE FOR LEASE























## 15,000 SF OF **OFFICE SPACE AVAILABLE FOR LEASE**



### 15,000 SF OF OFFICE SPACE AVAILABLE FOR LEASE

### PROPERTY INFORMATION AND DEMOGRAPHICS

#### **Information**

| Available Space | 15,000 SF ( 2nd Floor )      |  |
|-----------------|------------------------------|--|
| Building Size   | 31,000 SF                    |  |
| Parking Spaces  | 100+                         |  |
| Rent            | \$14.50 Gross Plus Utilities |  |

### **Key Features**

- 15,000 RSF Full floor available
- Fully built out 9,314 SF space available on 2nd floor of building, 12 Private Offices
  / Large Open Bull Pen Area / Kitchen
- Subdividable various size suites available
- Located just off the Wolf Road retail corridor, easy access to I-87and minutes from Albany International Airport
- Owner occupied building with responsive and timely maintenance
- E