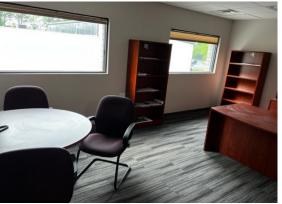

### **Key Features**

- 15,000 RSF Full floor available
- Fully built out 9,314 SF space available on 2nd floor of building, 12 Private Offices
  / Large Open Bull Pen Area / Kitchen
- Subdividable various size suites available
- Located just off the Wolf Road retail corridor, easy access to I-87and minutes from Albany International Airport
- Owner occupied building with responsive and timely maintenance
- Emergency back-up generator on premises
- 2 Large Conference Rooms
- Pylon signage available
- Offering 5% Cobroke