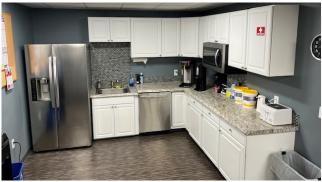

### **Key Features**

- 15,000 RSF Full floor available
- Fully built out 9,314 SF space available on 2nd floor of building, 12 Private Offices
  / Large Open Bull Pen Area / Kitchen
- Subdividable various size suites available
- Located just off the Wolf Road retail corridor, easy access to I-87and minutes from Albany International Airport
- Owner occupied building with responsive and timely maintenance
- Emergency back-up generator on premises
- 2 Large Conference Rooms
- Pylon signage available
- Offering 5% Cobroke