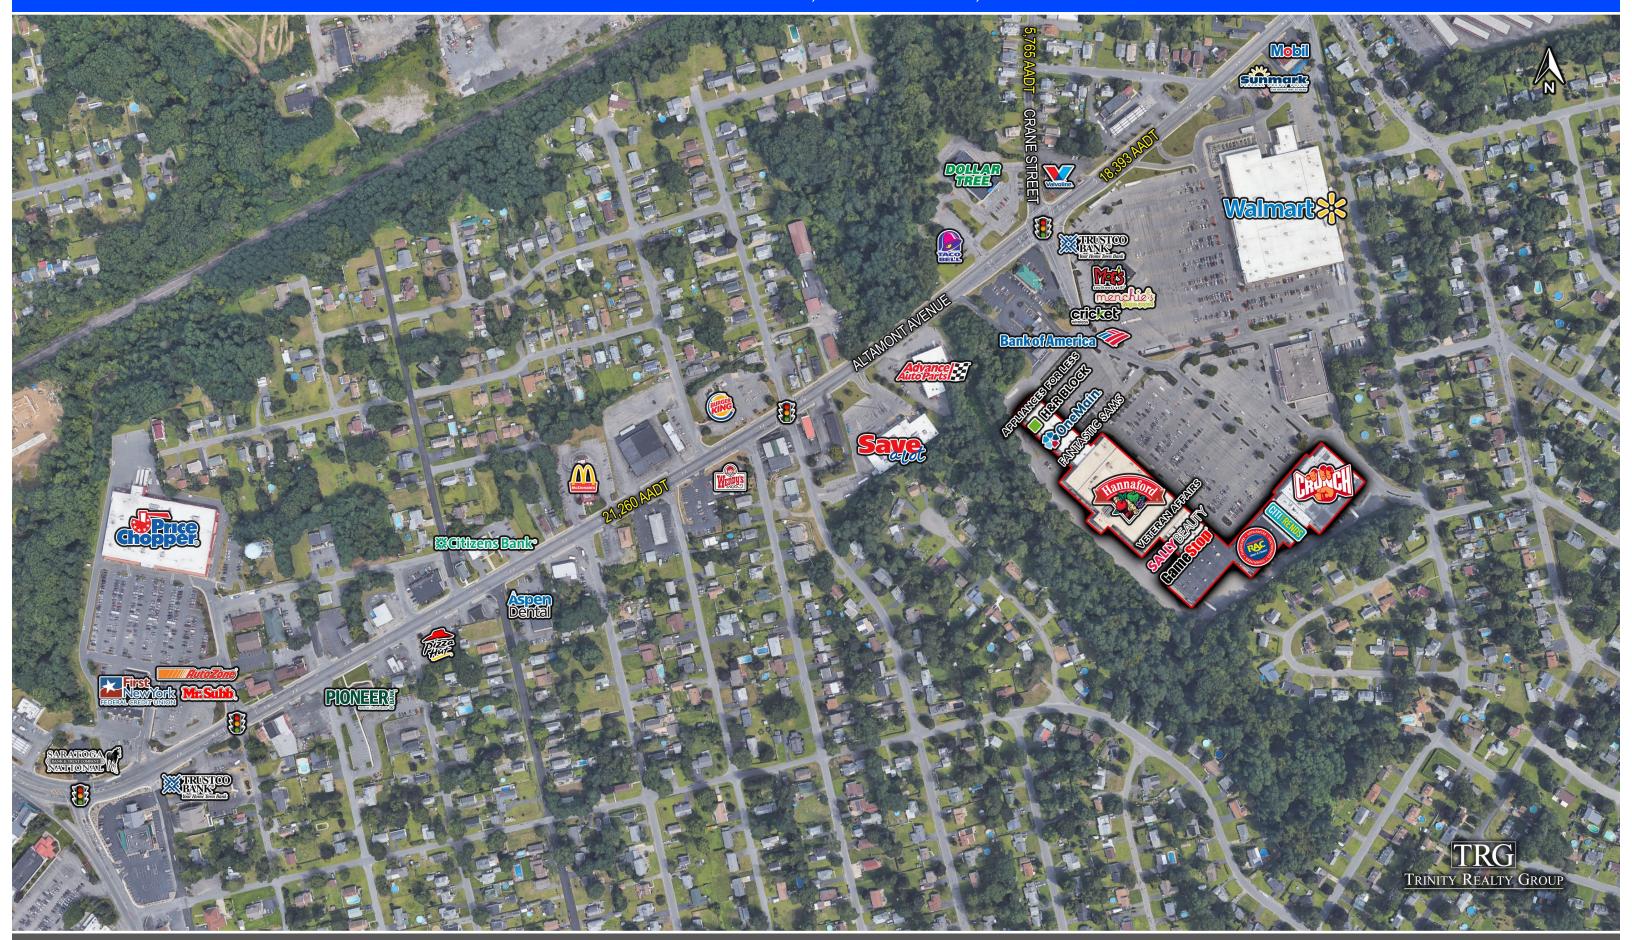

eded
- » Join Hannaford and Walmart with a strong national tenant mix
- » Signalized entrance to plaza, pylon signage available

| Demographics            | 1 Mile   | 3 Miles  | 5 Miles  |
|-------------------------|----------|----------|----------|
| Population              | 15,144   | 94,602   | 145,327  |
| Households              | 5,993    | 38,432   | 59,305   |
| Average HH Income       | \$66,698 | \$68,647 | \$85,032 |
| Daytime Population      | 13,073   | 94,276   | 143,360  |
| Business Establishments | 390      | 2,820    | 4,004    |

The information contained herein has been obtained from sources deemed reliable. However we do not make any guarantees, warrantees, or representation as to the completeness and accuracy thereof.

# 1400 ALTAMONT AVENUE, SCHENECTADY, NY 12303