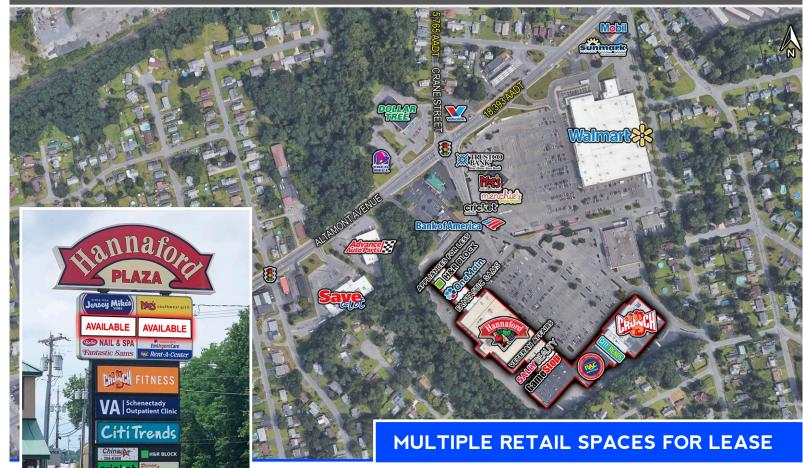

# HANNAFORD PLAZA - RETAIL SPACE AVAILABLE 1400 ALTAMONT AVENUE SCHENECTADY, NY 12303





## **CONTACT US**

#### Kevin Parisi

Real Estate Broker

518.458.7203 Ext 11 kparisi@trgcos.com

#### Vladimir Goykhman Associate Broker

518.496.8523 vlad@trgcos.com

### **Trinity Realty Group**

518.458.7203 info@trgcos.com

# HANNAFORD PLAZA - RETAIL SPACE AVAILABLE 1400 ALTAMONT AVENUE SCHENECTADY, NY 12303



#### **Information**

| Available Space | Up to 26,186 SF<br>217,000 SF |  |
|-----------------|-------------------------------|--|
| Center GLA      |                               |  |
| Parking Spaces  | 400+                          |  |
| Rent            | Call for Details              |  |

### **Area Businesses**



### **Key Features**

- » Up to 26,186 SF with multiple spaces available, willing to subdivide as needed
- » Join Hannaford and Walmart with a strong national tenant mix
- » Signalized entrance to plaza, pylon signage available

| Demographics            | 1 Mile   | 3 Miles  | 5 Miles  |
|-------------------------|----------|----------|----------|
| Population              | 15,144   | 94,602   | 145,327  |
| Households              | 5,993    | 38,432   | 59,305   |