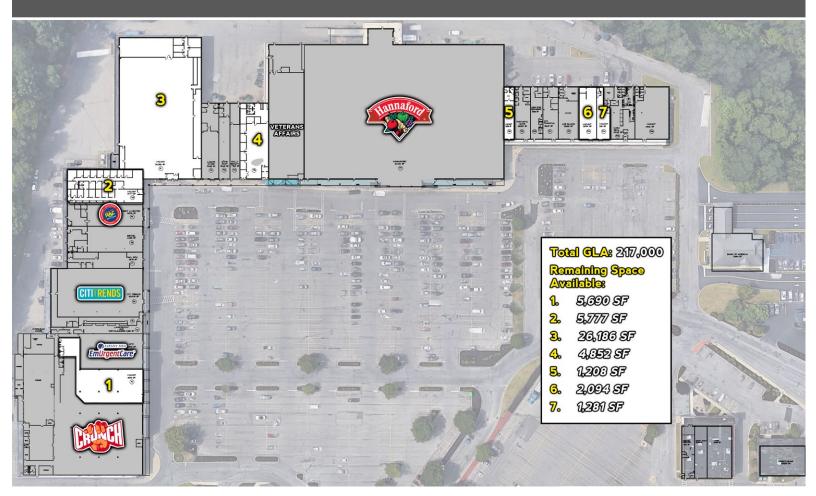

#### **Information**

| Available Space | Up to 26,186 SF<br>217,000 SF |  |
|-----------------|-------------------------------|--|
| Center GLA      |                               |  |
| Parking Spaces  | 400+                          |  |
| Rent            | Call for Details              |  |

### **Key Features**

- » Up to 26,186 SF with multiple spaces available, willing to subdivide as needed
- » Join Hannaford and Walmart with a strong national tenant mix
- » Signalized entrance to plaza, pylon signage available