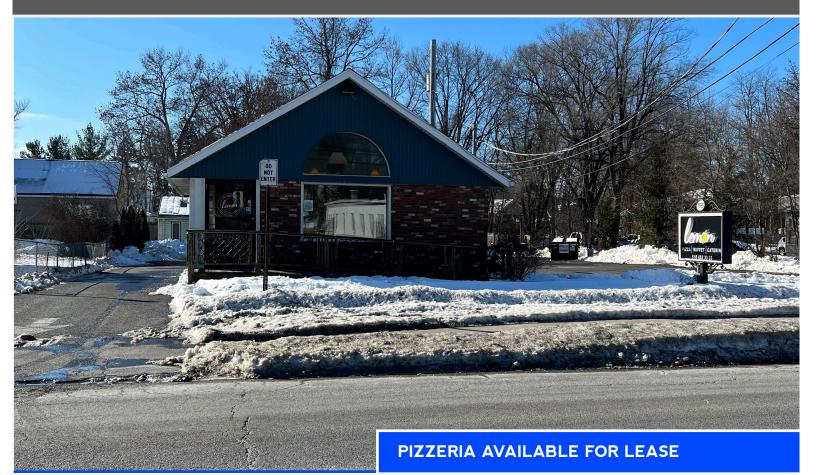

## **MOVE IN READY PIZZERIA AVAILABLE FOR LEASE**

1686 CENTRAL AVE, ALBANY, NY 12205

## MOVE IN READY PIZZERIA AVAILABLE FOR LEASE

1686 CENTRAL AVE, ALBANY, NY 12205

### **Key Features**

- » Monument sign
- » 40,000 Cars Per Day
- » Stand Alone Off Street Parking
- » Fit Up Pizzeria