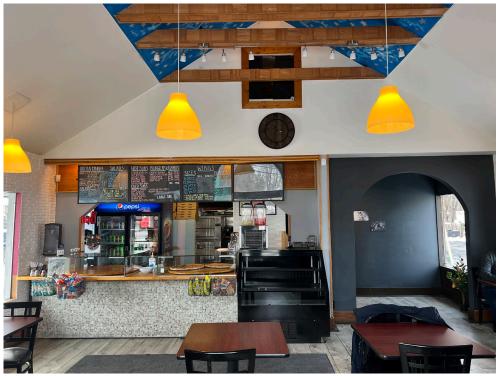

## **MOVE IN READY PIZZERIA AVAILABLE FOR LEASE**

1686 CENTRAL AVE, ALBANY, NY 12205

## MOVE IN READY PIZZERIA AVAILABLE FOR LEASE

1686 CENTRAL AVE, ALBANY, NY 12205

### **Key Features**

- » Monument sign
- » 40,000 Cars Per Day
- » Stand Alone Off Street Parking
- » Fit Up Pizzeria