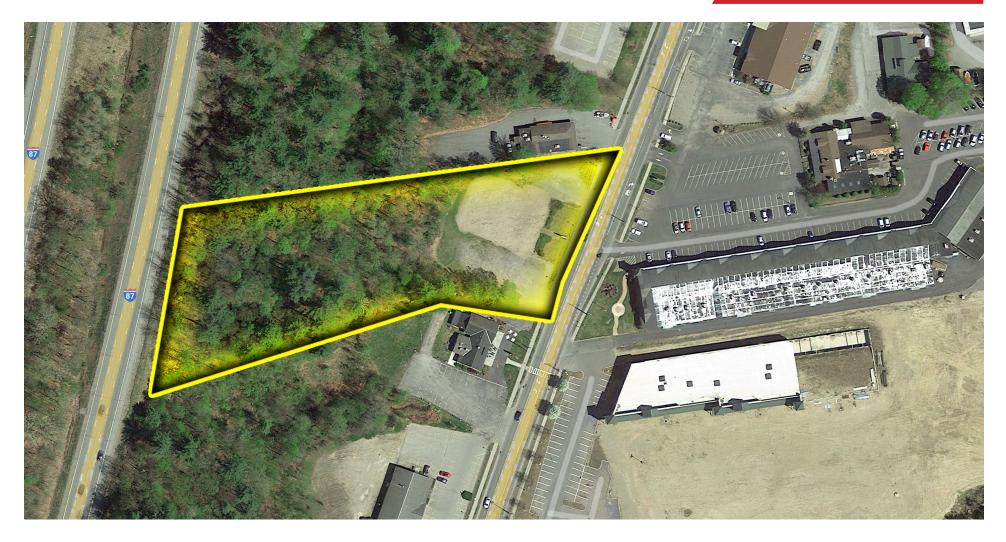

## 2+ Acres Commercial Land For Sale

#### Information

| Property Size | 2.38 Acres           |  |  |
|---------------|----------------------|--|--|
| Zoning        | Commercial Intensive |  |  |
| Asking Price  | \$895,000 \$795,000  |  |  |
| Municipality  | Queensbury           |  |  |
| RE Taxes      | \$8,941              |  |  |

### **Key Features**

- Cleared and level land
- Popular Retail Shopping Corridor with Dozens of National Retailers Nearby

| Demographics            | 1 Mile   | 3 Miles  | 5 Miles  |
|-------------------------|----------|----------|----------|
| Population              | 1,003    | 11,792   | 39,023   |
| Households              | 430      | 5,259    | 17,261   |
| Average HH Income       | \$76,977 | \$86,621 | \$82,523 |
| Daytime Population      | 4,059    | 13,935   | 38,120   |
| Business Establishments | 120      | 2,701    | 1,770    |