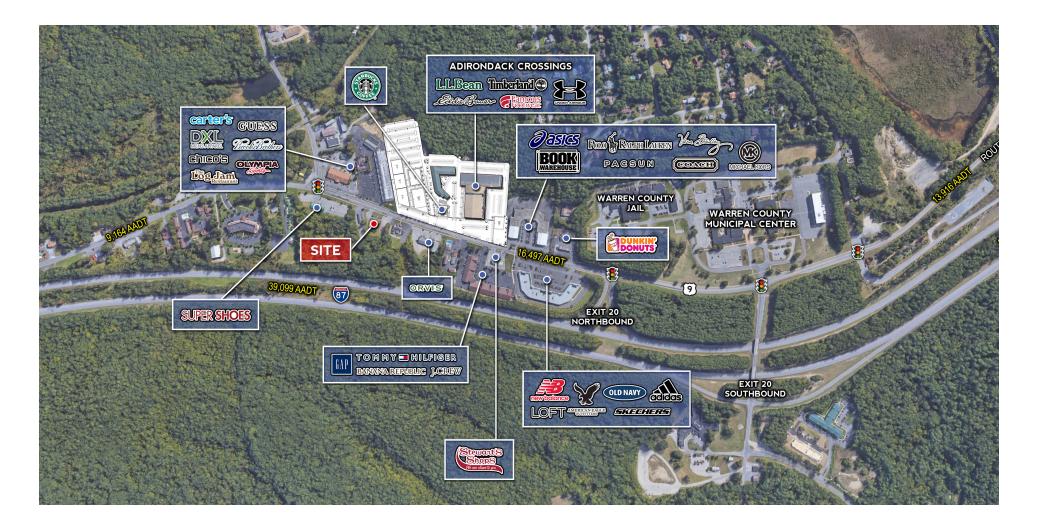

### **Key Features**

- Cleared and level land
- Popular Retail Shopping Corridor with Dozens of National Retailers Nearby

| Demographics            | 1 Mile   | 3 Miles  | 5 Miles  |
|-------------------------|----------|----------|----------|
| Population              | 1,003    | 11,792   | 39,023   |
| Households              | 430      | 5,259    | 17,261   |
| Average HH Income       | \$76,977 | \$86,621 | \$82,523 |
| Daytime Population      | 4,059    | 13,935   | 38,120   |
| Business Establishments | 120      | 2,701    | 1,770    |