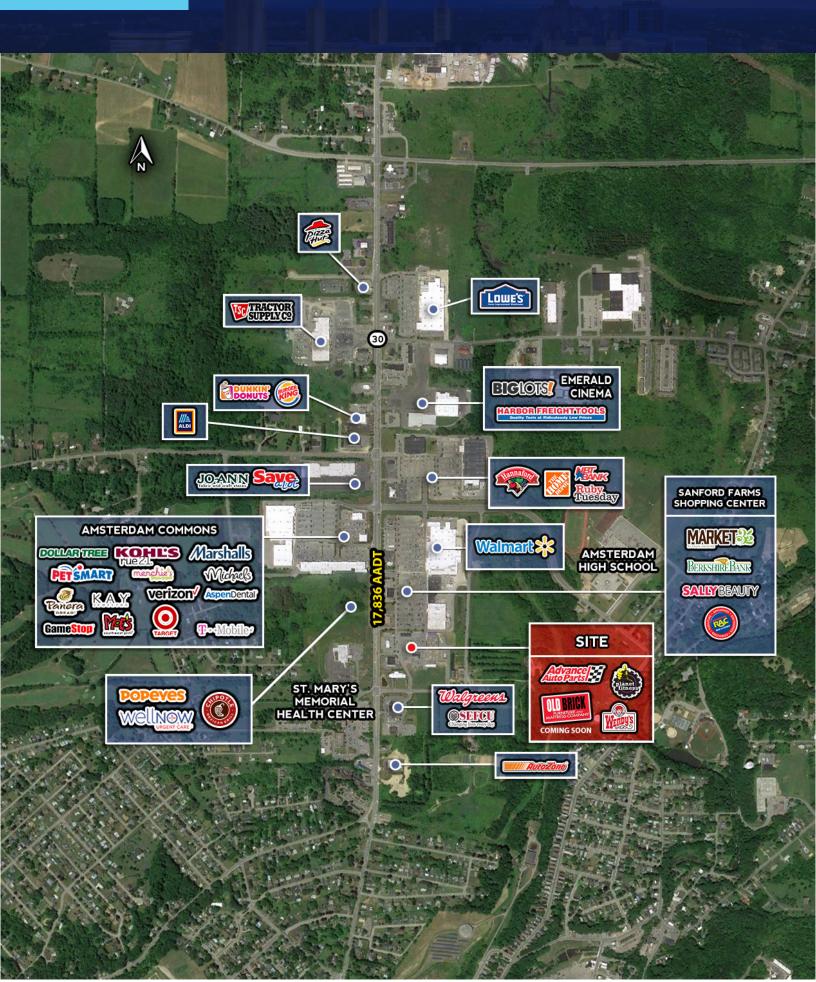

#### CONTACT US

Vlad Goykhman Associate Broker, Trinity Realty Group E: Vlad@trgcos.com | P: 518-496-8523 MARKET AERIAL

## 101 TOWNE SQUARE DRIVE AMSTERDAM, NY 12010