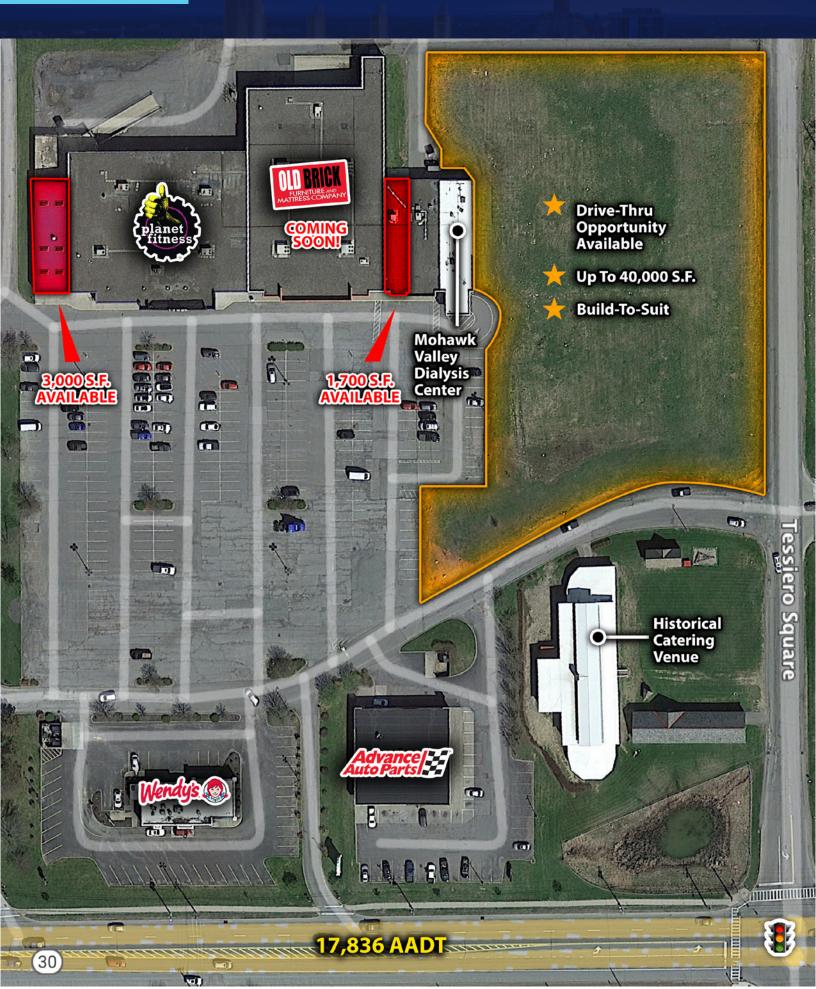

#### **KEY FEATURES**

- Prime commercial property for lease in Amsterdam
- Busy location on NYS Route 30 next to Walmart
- Traffic counts of 17,836 AADT
- Convenient traffic light access
- Plaza currently undergoing complete renovations
- New Pylon signage to be constructed for increased visibility
- Two available spaces of 1,700 and 3,000 sq ft respectively
- Busy location on NYS Route 30 next to Walmart
- Spaces can be customized to tenant's needs
- 2.5 acres of land available for future development
- Build-to-suit or ground lease options available
- Plaza owner-occupied by Old Brick furniture for meticulous maintenance Ideal for retail, restaurant, or office use

## 101 TOWNE SQUARE DRIVE AMSTERDAM, NY 12010