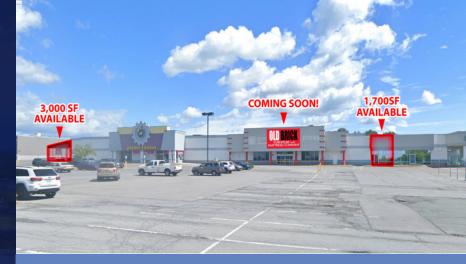

## PRIME COMMERCIAL SPACE FOR LEASE!

#### **KEY FEATURES**

- Prime commercial property for lease in Amsterdam
- Busy location on NYS Route 30 next to Walmart
- Traffic counts of 17,836 AADT
- Convenient traffic light access
- Plaza currently undergoing complete renovations
- New Pylon signage to be constructed for increased visibility
- Two available spaces of 1,700 and 3,000 sq ft respectively
- Busy location on NYS Route 30 next to Walmart
- Spaces can be customized to tenant's needs
- 2.5 acres of land available for future development
- Build-to-suit or ground lease options available
- Plaza owner-occupied by Old Brick furniture for meticulous maintenance Ideal for retail, restaurant, or office use