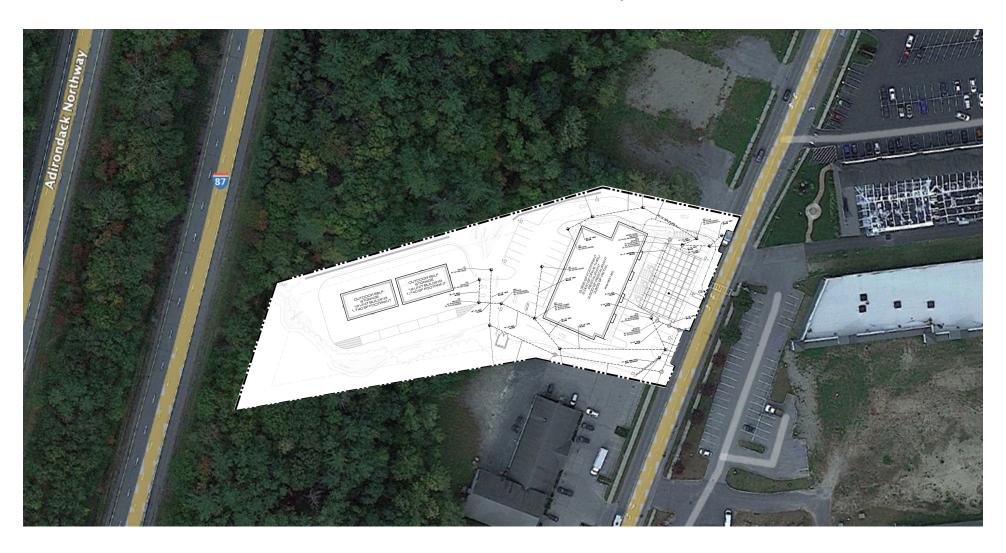

#### **Information**

| Property Size | 1.99 Acres           |  |
|---------------|----------------------|--|
| Zoning        | Commercial Intensive |  |
| Asking Price  | Call Broker          |  |
| Municipality  | Queensbury           |  |

### **Key Features**

- Spring 2023 Construction
- Popular Retail Shopping Corridor with Dozens of National Retailers Nearby
- Drive-Thru Available

| Demographics            | 1 Mile   | 3 Miles  | 5 Miles  |
|-------------------------|----------|----------|----------|
| Population              | 1,003    | 11,792   | 39,023   |
| Households              | 430      | 5,259    | 17,261   |
| Average HH Income       | \$76,977 | \$86,621 | \$82,523 |
| Daytime Population      | 4,059    | 13,935   | 38,120   |
| Business Establishments | 120      | 2,701    | 1,770    |