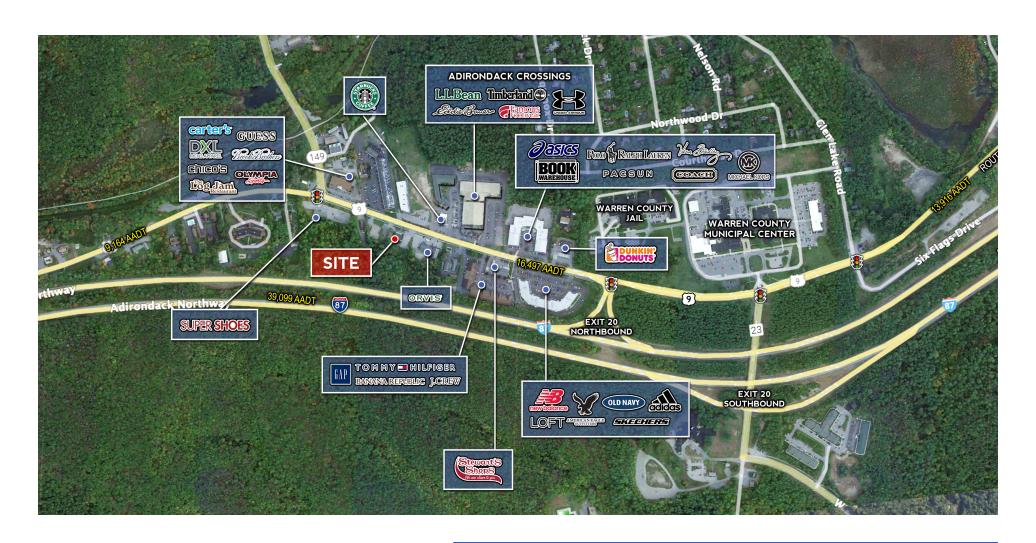

### **Key Features**

- Spring 2023 Construction
- Popular Retail Shopping Corridor with Dozens of National Retailers Nearby
- Drive-Thru Available

| Demographics            | 1 Mile   | 3 Miles  | 5 Miles  |
|-------------------------|----------|----------|----------|
| Population              | 1,003    | 11,792   | 39,023   |
| Households              | 430      | 5,259    | 17,261   |
| Average HH Income       | \$76,977 | \$86,621 | \$82,523 |
| Daytime Population      | 4,059    | 13,935   | 38,120   |
| Business Establishments | 120      | 2,701    | 1,770    |