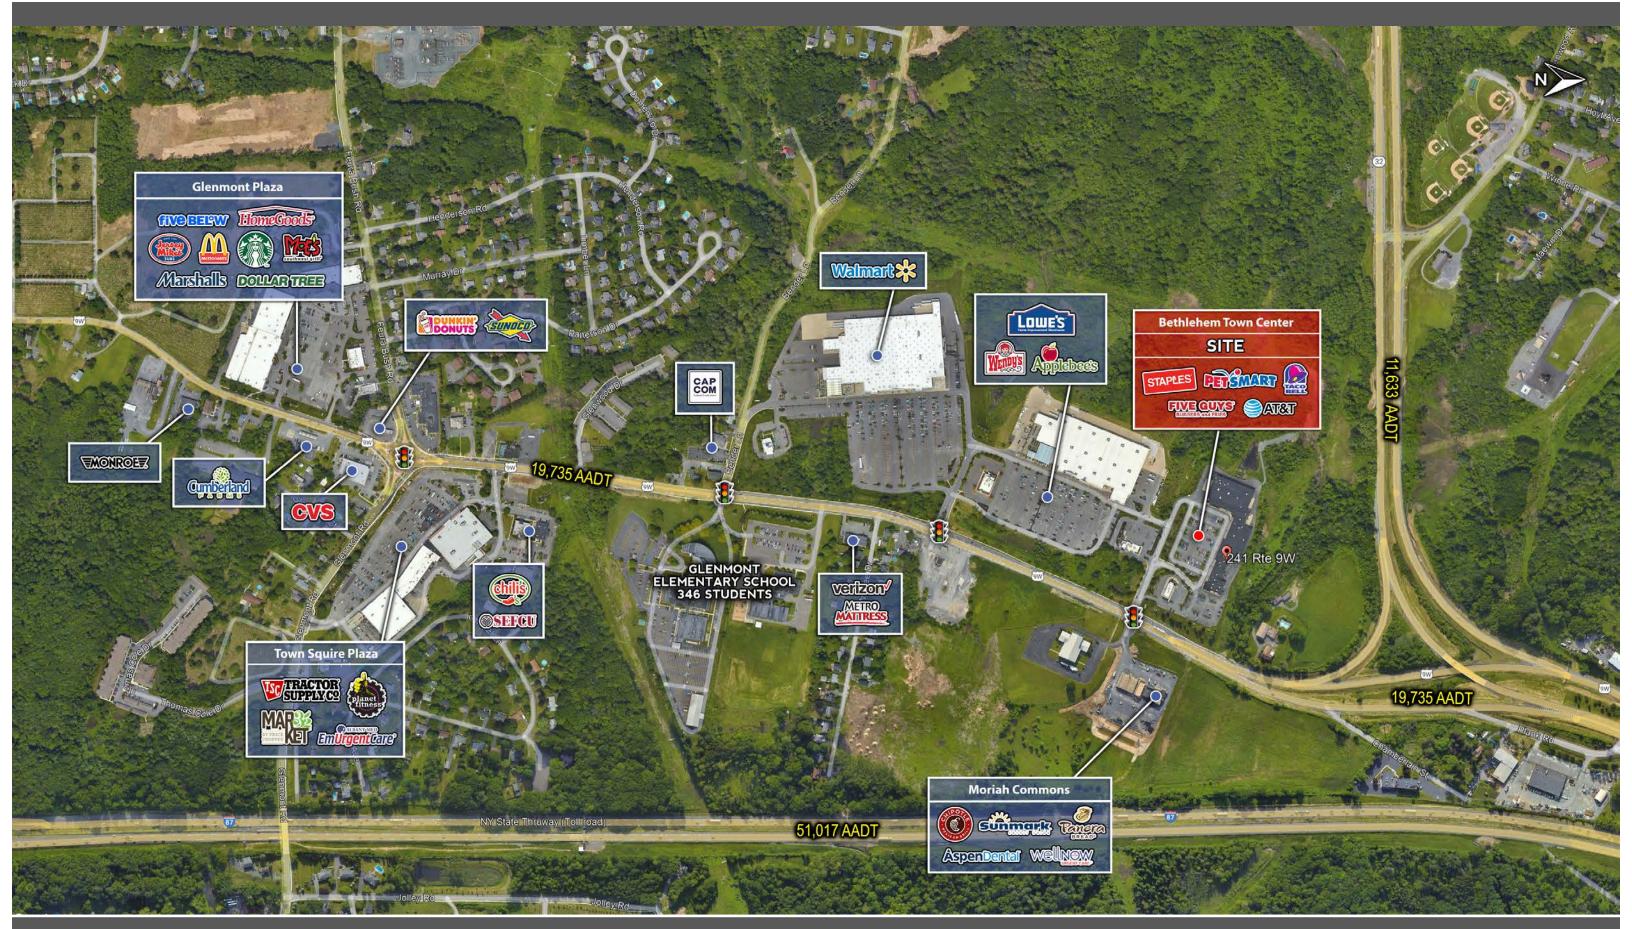

ty to Route 9W, full access signalized intersection
- » Prominent Endcap with great signage on both faces
- » Traffic count 19,735 on Route 9W

| Demographics            | 1 Mile   | 3 Miles  | 5 Miles  |
|-------------------------|----------|----------|----------|
| Population              | 9,924    | 96,272   | 164,862  |
| Households              | 4,098    | 43,197   | 73,076   |
| Average HH Income       | \$59,144 | \$67,146 | \$78,865 |
| Daytime Population      | 6,769    | 131,791  | 206,098  |
| Business Establishments | 243      | 5,571    | 9,185    |

The information contained herein has been obtained from sources deemed reliable. However we do not make any guarantees, warrantees, or representation as to the completeness and accuracy thereof.



# **GLENMONT RETAIL AERIAL**