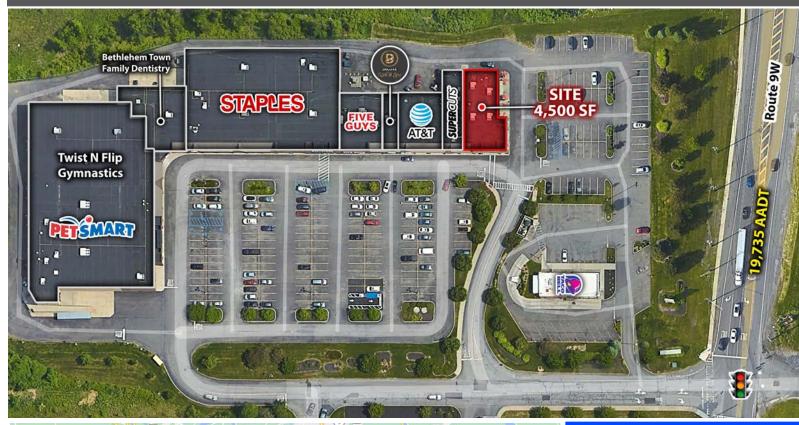

# RESTAURANT AVAILABLE FOR LEASE

BETHLEHEM TOWN CENTER II - 241 RTE 9W, GLENMONT, NY 12077

# **RESTAURANT AVAILABLE FOR LEASE**

BETHLEHEM TOWN CENTER II - 241 RTE 9W, GLENMONT, NY 12077

### Information

| Available Space | 4,500 SF<br>3.4:1000 |  |
|-----------------|----------------------|--|
| Parking Ratio   |                      |  |
| GLA             | 73,613 SF            |  |
| Rent            | \$30.00 PSF          |  |
| Nets            | \$5.70 PSF           |  |

### **Key Features**

- » Turnkey restaurant site is at the start of Glenmont's retail cooridor servicing a dense suburban area.
- » Close proximity to Interstate 787 and exit 23 of Interstate 1-87
- » Great visibility to Route 9W, full access signalized intersection
- » Prominent Endcap with great signage on both faces
- » Traffic count 19,735 on Route 9W